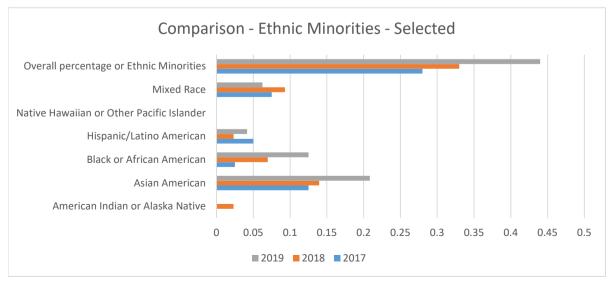

| Compari | isons |
|---------|-------|
|---------|-------|

| Companisons                               |        |        |        |        |        |        |       |       |       |       |       |       |       |        |        |        |
|-------------------------------------------|--------|--------|--------|--------|--------|--------|-------|-------|-------|-------|-------|-------|-------|--------|--------|--------|
|                                           |        |        | ected  |        |        |        |       |       |       |       |       |       |       |        |        |        |
|                                           | 2004   | 2005   | 2006   | 2007   | 2008   | 2009   | 2010  | 2011  | 2012  | 2013  | 2014  | 2015  | 2016  | 2017   | 2018   | 2019   |
| Gender                                    |        |        |        |        |        |        |       |       |       |       |       |       |       |        |        |        |
| Men                                       | 63.6%  | 53.5%  | 63.0%  | 56.8%  | 51.4%  | 72.5%  | 62.9% | 60.6% | 52.8% | 76.5% | 52.9% | 54.8% | 65.6% | 57.5%  | 41.9%  | 39.6%  |
| Women                                     | 36.4%  | 46.5%  | 37.0%  | 43.2%  | 48.6%  | 27.5%  | 37.1% | 39.4% | 47.2% | 23.5% | 47.1% | 45.2% | 34.4% | 42.5%  | 58.1%  | 60.4%  |
| Path Selected                             |        |        |        |        |        |        |       |       |       |       |       |       |       |        |        |        |
| One Year                                  | 0.0%   | 0.0%   | 0.0%   | 0.0%   | 0.0%   | 0.0%   | 14.0% | 3.0%  | 8.0%  | 15.0% | 5.9%  | 13.0% | 15.6% | 2.5%   | 11.6%  | 2.1%   |
| Two Year                                  | 100.0% | 100.0% | 100.0% | 100.0% | 100.0% | 100.0% | 86.0% | 97.0% | 92.0% | 85.0% | 94.1% | 87.0% | 84.4% | 97.5%  | 88.4%  | 97.9%  |
| Ethnicity *                               |        |        |        |        |        |        |       |       |       |       |       |       |       |        |        |        |
| American Indian or Alaska Native          | 0.0%   | 0.0%   | 0.0%   | 0.0%   | 0.0%   | 0.0%   | 0.0%  | 0.0%  | 0.0%  | 0.0%  | 0.0%  | 0.0%  | 0.0%  | 0.00%  | 2.33%  | 0.00%  |
| Asian American                            | 0.0%   | 0.0%   | 0.0%   | 0.0%   | 0.0%   | 0.0%   | 0.0%  | 0.0%  | 0.0%  | 0.0%  | 0.0%  | 0.0%  | 0.0%  | 12.50% | 13.95% | 20.83% |
| Black or African American                 | 0.0%   | 0.0%   | 0.0%   | 0.0%   | 0.0%   | 0.0%   | 0.0%  | 0.0%  | 0.0%  | 0.0%  | 0.0%  | 0.0%  | 0.0%  | 2.50%  | 6.98%  | 12.50% |
| Hispanic/Latino American                  | 0.0%   | 0.0%   | 0.0%   | 0.0%   | 0.0%   | 0.0%   | 0.0%  | 0.0%  | 0.0%  | 0.0%  | 0.0%  | 0.0%  | 0.0%  | 5.00%  | 2.33%  | 4.17%  |
| White                                     | 0.0%   | 0.0%   | 0.0%   | 0.0%   | 0.0%   | 0.0%   | 0.0%  | 0.0%  | 0.0%  | 0.0%  | 0.0%  | 0.0%  | 0.0%  | 72.50% | 58.14% | 52.08% |
| Native Hawaiian or Other Pacific Islander | 0.0%   | 0.0%   | 0.0%   | 0.0%   | 0.0%   | 0.0%   | 0.0%  | 0.0%  | 0.0%  | 0.0%  | 0.0%  | 0.0%  | 0.0%  | 0.00%  | 0.00%  | 0.00%  |
| Mixed Race                                | 0.0%   | 0.0%   | 0.0%   | 0.0%   | 0.0%   | 0.0%   | 0.0%  | 0.0%  | 0.0%  | 0.0%  | 0.0%  | 0.0%  | 0.0%  | 7.50%  | 9.30%  | 6.25%  |
| Decline Response                          | 0.0%   | 0.0%   | 0.0%   | 0.0%   | 0.0%   | 0.0%   | 0.0%  | 0.0%  | 0.0%  | 0.0%  | 0.0%  | 0.0%  | 0.0%  | 0.00%  | 6.98%  | 4.17%  |
| Overall percentage                        | 0.0%   | 0.0%   | 0.0%   | 0.0%   | 0.0%   | 0.0%   | 0.0%  | 0.0%  | 0.0%  | 0.0%  | 0.0%  | 0.0%  | 0.0%  | 28.0%  | 33.0%  | 44.0%  |
| Universities Presenting Candidates        |        |        |        |        |        |        |       |       |       |       |       |       |       |        |        |        |
| Ivy League                                | 9.1%   | 16.3%  | 18.6%  | 20.5%  | 18.9%  | 17.5%  | 20.0% | 27.3% | 22.2% | 17.6% | 23.5% | 25.8% | 25.0% | 15.0%  | 14.0%  | 14.6%  |
| Other Private Universities                | 50.0%  | 48.8%  | 44.2%  | 36.4%  | 29.7%  | 50.0%  | 45.7% | 54.5% | 41.7% | 38.2% | 35.3% | 35.5% | 46.9% | 47.5%  | 51.2%  | 54.2%  |
| State/Public Universities                 | 31.8%  | 20.9%  | 32.6%  | 31.8%  | 40.5%  | 20.0%  | 28.6% | 15.2% | 27.8% | 35.3% | 32.4% | 35.5% | 25.0% | 32.5%  | 32.6%  | 22.9%  |
| Service Academies                         | 9.1%   | 9.3%   | 4.7%   | 11.4%  | 10.8%  | 12.5%  | 5.7%  | 3.0%  | 8.3%  | 8.8%  | 8.8%  | 3.2%  | 3.1%  | 5.0%   | 2.3%   | 8.3%   |
| Employer Endorsed                         | 0.0%   | 4.7%   | 0.0%   | 0.0%   | 0.0%   | 0.0%   | 0.0%  | 0.0%  | 0.0%  | 0.0%  | 0.0%  | 0.0%  | 0.0%  | 0.0%   | 0.0%   | 0.0%   |
| Preferred UK University                   |        |        |        |        |        |        |       |       |       |       |       |       |       |        |        |        |
| University of Oxford                      | 27.3%  | 44.2%  | 46.5%  | 36.4%  | 32.4%  | 30.0%  | 25.7% | 36.4% | 36.1% | 26.5% | 47.1% | 19.4% | 21.9% | 30.0%  | 25.6%  | 25.0%  |
| University of Cambridge                   | 13.6%  | 20.9%  | 20.9%  | 25.0%  | 10.8%  | 20.0%  | 17.1% | 18.2% | 11.1% | 14.7% | 14.7% | 19.4% | 9.4%  | 10.0%  | 11.6%  | 22.9%  |
| University of London                      | 38.6%  | 23.3%  | 11.6%  | 25.0%  | 29.7%  | 30.0%  | 48.6% | 24.2% | 41.7% | 44.1% | 29.4% | 29.0% | 40.6% | 40.0%  | 41.9%  | 27.1%  |
| Other English Universities                | 11.4%  | 9.3%   | 16.3%  | 6.8%   | 18.9%  | 12.5%  | 8.6%  | 12.1% | 8.3%  | 8.8%  | 8.8%  | 22.6% | 21.9% | 12.5%  | 4.7%   | 14.6%  |
| Nothern Irish Universities                | 1.6%   | 0.0%   | 2.3%   | 0.0%   | 2.7%   | 0.0%   | 0.0%  | 0.0%  | 0.0%  | 2.9%  | 0.0%  | 0.0%  | 0.0%  | 2.5%   | 0.0%   | 0.0%   |
| Scottish Universities                     | 4.5%   | 2.3%   | 2.3%   | 6.8%   | 5.4%   | 2.5%   | 0.0%  | 9.1%  | 2.8%  | 2.9%  | 0.0%  | 9.7%  | 6.3%  | 5.0%   | 14.0%  | 10.4%  |
| Welsh Universities                        | 2.3%   | 0.0%   | 0.0%   | 0.0%   | 0.0%   | 5.0%   | 0.0%  | 0.0%  | 0.0%  | 0.0%  | 0.0%  | 0.0%  | 0.0%  | 0.0%   | 2.3%   | 0.0%   |
|                                           |        |        |        |        |        |        |       |       |       |       |       |       |       |        |        |        |