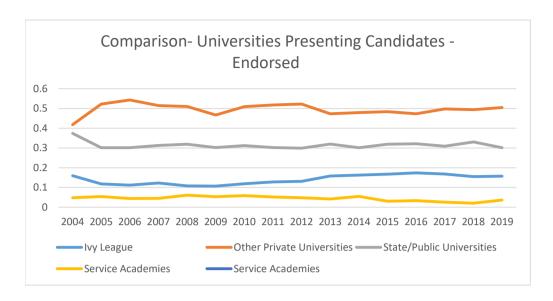

| Com |  |  |
|-----|--|--|
|     |  |  |

| •                                         |        | Endo   | orsed  |        |        |        |       |       |       |       |       |       |       |        |        |        |
|-------------------------------------------|--------|--------|--------|--------|--------|--------|-------|-------|-------|-------|-------|-------|-------|--------|--------|--------|
|                                           | 2004   | 2005   | 2006   | 2007   | 2008   | 2009   | 2010  | 2011  | 2012  | 2013  | 2014  | 2015  | 2016  | 2017   | 2018   | 2019   |
| Gender                                    |        |        |        |        |        |        |       |       |       |       |       |       |       |        |        |        |
| Men                                       | 51.0%  | 48.1%  | 47.4%  | 50.0%  | 50.3%  | 49.4%  | 45.2% | 48.1% | 52.1% | 48.5% | 45.8% | 46.6% | 43.9% | 44.2%  | 42.9%  | 38.6%  |
| Women                                     | 49.0%  | 51.9%  | 52.6%  | 50.0%  | 49.7%  | 50.6%  | 54.8% | 51.9% | 47.9% | 51.5% | 54.2% | 53.4% | 56.1% | 55.8%  | 57.1%  | 61.4%  |
| Path Selected                             |        |        |        |        |        |        |       |       |       |       |       |       |       |        |        |        |
| One Year                                  | 0.0%   | 0.0%   | 0.0%   | 0.0%   | 0.0%   | 0.0%   | 16.0% | 16.0% | 14.0% | 14.0% | 12.0% | 14.0% | 14.2% | 15.9%  | 14.0%  | 13.1%  |
| Two Year                                  | 100.0% | 100.0% | 100.0% | 100.0% | 100.0% | 100.0% | 84.0% | 84.0% | 86.0% | 86.0% | 88.0% | 86.0% | 85.8% | 84.1%  | 86.0%  | 86.9%  |
| Ethnicity *                               |        |        |        |        |        |        |       |       |       |       |       |       |       |        |        |        |
| American Indian or Alaska Native          | 0.0%   | 0.0%   | 0.0%   | 0.0%   | 0.0%   | 0.0%   | 0.0%  | 0.0%  | 0.0%  | 0.0%  | 0.0%  | 0.0%  | 0.0%  | 0.42%  | 0.65%  | 0.20%  |
| Asian American                            | 0.0%   | 0.0%   | 0.0%   | 0.0%   | 0.0%   | 0.0%   | 0.0%  | 0.0%  | 0.0%  | 0.0%  | 0.0%  | 0.0%  | 0.0%  | 11.31% | 12.92% | 12.08% |
| Black or African American                 | 0.0%   | 0.0%   | 0.0%   | 0.0%   | 0.0%   | 0.0%   | 0.0%  | 0.0%  | 0.0%  | 0.0%  | 0.0%  | 0.0%  | 0.0%  | 5.07%  | 5.81%  | 5.35%  |
| Hispanic/Latino American                  | 0.0%   | 0.0%   | 0.0%   | 0.0%   | 0.0%   | 0.0%   | 0.0%  | 0.0%  | 0.0%  | 0.0%  | 0.0%  | 0.0%  | 0.0%  | 3.07%  | 4.95%  | 5.64%  |
| White                                     | 0.0%   | 0.0%   | 0.0%   | 0.0%   | 0.0%   | 0.0%   | 0.0%  | 0.0%  | 0.0%  | 0.0%  | 0.0%  | 0.0%  | 0.0%  | 69.77% | 67.60% | 67.43% |
| Native Hawaiian or Other Pacific Islander | 0.0%   | 0.0%   | 0.0%   | 0.0%   | 0.0%   | 0.0%   | 0.0%  | 0.0%  | 0.0%  | 0.0%  | 0.0%  | 0.0%  | 0.0%  | 0.11%  | 0.22%  | 0.10%  |
| Mixed Race                                | 0.0%   | 0.0%   | 0.0%   | 0.0%   | 0.0%   | 0.0%   | 0.0%  | 0.0%  | 0.0%  | 0.0%  | 0.0%  | 0.0%  | 0.0%  | 5.29%  | 4.74%  | 5.64%  |
| Prefer not to answer                      | 0.0%   | 0.0%   | 0.0%   | 0.0%   | 0.0%   | 0.0%   | 0.0%  | 0.0%  | 0.0%  | 0.0%  | 0.0%  | 0.0%  | 0.0%  | 4.97%  | 3.12%  | 3.56%  |
| Overall percentage                        | 0.0%   | 0.0%   | 0.0%   | 0.0%   | 0.0%   | 0.0%   | 0.0%  | 0.0%  | 0.0%  | 0.0%  | 0.0%  | 0.0%  | 0.0%  | 25.0%  | 28.0%  | 29.0%  |
| Universities Presenting Candidates        |        |        |        |        |        |        |       |       |       |       |       |       |       |        |        |        |
| Ivy League                                | 16.0%  | 11.8%  | 11.2%  | 12.3%  | 10.8%  | 10.7%  | 11.9% | 12.8% | 13.1% | 15.8% | 16.3% | 16.7% | 17.4% | 16.8%  | 15.50% | 15.74% |
| Other Private Universities                | 41.8%  | 52.2%  | 54.3%  | 51.5%  | 51.0%  | 46.7%  | 50.9% | 51.8% | 52.2% | 47.3% | 47.9% | 48.4% | 47.3% | 49.8%  | 49.41% | 50.50% |
| State/Public Universities                 | 37.4%  | 30.1%  | 30.1%  | 31.3%  | 31.9%  | 30.2%  | 31.2% | 30.2% | 29.9% | 32.0% | 30.1% | 31.9% | 32.1% | 30.9%  | 33.05% | 30.10% |
| Service Academies                         | 4.8%   | 5.4%   | 4.4%   | 4.5%   | 6.1%   | 5.3%   | 5.9%  | 5.2%  | 4.8%  | 4.2%  | 5.5%  | 3.0%  | 3.3%  | 2.5%   | 2.05%  | 3.66%  |
| Employer Endorsed                         | 0.0%   | 0.5%   | 0.0%   | 0.4%   | 0.1%   | 0.3%   | 0.1%  | 0.0%  | 0.0%  | 1.0%  | 0.1%  | 0.1%  | 0.0%  | 0.0%   | 0.00%  | 0.0%   |
| Preferred UK University                   |        |        |        |        |        |        |       |       |       |       |       |       |       |        |        |        |
| University of Oxford                      | 32.3%  | 32.0%  | 31.5%  | 32.4%  | 30.9%  | 30.8%  | 28.0% | 29.3% | 26.9% | 28.2% | 29.1% | 31.0% | 27.6% | 25.5%  | 25.4%  | 24.6%  |
| University of Cambridge                   | 12.7%  | 13.0%  | 12.9%  | 13.0%  | 12.3%  | 12.4%  | 11.4% | 12.9% | 11.6% | 11.2% | 11.4% | 11.3% | 10.3% | 10.6%  | 12.6%  | 10.4%  |
| Universities in London                    | 22.6%  | 25.7%  | 25.9%  | 26.7%  | 25.4%  | 26.3%  | 31.0% | 29.5% | 33.0% | 32.9% | 33.9% | 30.0% | 29.3% | 34.1%  | 32.8%  | 31.2%  |
| Other English Universities                | 20.9%  | 19.3%  | 18.7%  | 17.4%  | 20.1%  | 17.5%  | 18.6% | 17.6% | 17.5% | 15.9% | 16.4% | 16.3% | 15.1% | 17.1%  | 16.9%  | 19.9%  |
| Nothern Irish Universities                | 1.6%   | 0.9%   | 1.4%   | 1.0%   | 1.2%   | 1.7%   | 1.1%  | 1.5%  | 1.0%  | 0.7%  | 0.3%  | 1.0%  | 1.2%  | 1.0%   | 1.0%   | 1.4%   |
| Scottish Universities                     | 8.8%   | 7.6%   | 8.8%   | 8.5%   | 8.2%   | 10.3%  | 8.3%  | 7.9%  | 9.1%  | 10.3% | 7.8%  | 9.7%  | 15.3% | 11.4%  | 10.1%  | 11.5%  |
| Welsh Universities                        | 1.3%   | 1.5%   | 0.7%   | 0.6%   | 1.8%   | 1.0%   | 1.5%  | 1.2%  | 0.8%  | 0.7%  | 1.0%  | 0.6%  | 1.3%  | 0.3%   | 1.2%   | 1.1%   |
|                                           |        |        |        |        |        |        |       |       |       |       |       |       |       |        |        |        |