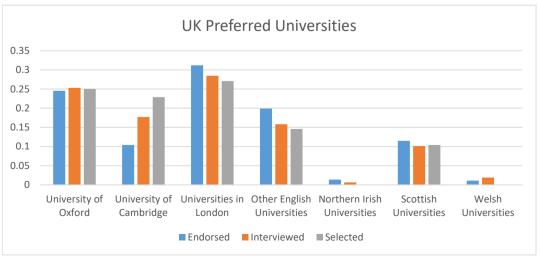

#### **Trends**

| Candidates Under Review                   | Endorsed<br>1010 | Interviewed<br>158 | Selected<br>48 |
|-------------------------------------------|------------------|--------------------|----------------|
| Path Selected                             |                  |                    |                |
| One Year                                  | 13.07%           | 3.80%              | 2.08%          |
| Two Year                                  | 86.93%           | 96.20%             | 97.92%         |
| Gender                                    |                  |                    |                |
| Men                                       | 38.61%           | 37.34%             | 39.58%         |
| Women                                     | 61.39%           | 62.66%             | 60.42%         |
| Ethnicity                                 |                  |                    |                |
| American Indian or Alaska Native          | 0.20%            | 0.00%              | 0.00%          |
| Asian American                            | 12.08%           | 17.09%             | 20.83%         |
| Black or African American                 | 5.35%            | 6.96%              | 12.50%         |
| Hispanic/Latino American *                | 5.64%            | 4.43%              | 4.17%          |
| White                                     | 67.43%           | 64.56%             | 52.08%         |
| Native Hawaiian or Other Pacific Islander | 0.10%            | 0.00%              | 0.00%          |
| Mixed Race                                | 5.64%            | 3.80%              | 6.25%          |
| Prefer not to answer                      | 3.56%            | 3.16%              | 4.17%          |
| Universities Presenting Candidates        |                  |                    |                |
| Ivy League                                | 15.74%           | 15.19%             | 14.58%         |
| Other Private Universities                | 50.50%           | 44.94%             | 54.17%         |
| State/Public Universities                 | 30.10%           | 32.91%             | 22.92%         |
| Service Academies                         | 3.66%            | 6.96%              | 8.33%          |
| Preferred UK University                   |                  |                    |                |
| University of Oxford                      | 24.55%           | 25.32%             | 25.00%         |
| University of Cambridge                   | 10.40%           | 17.72%             | 22.92%         |
| Universities in London                    | 31.19%           | 28.48%             | 27.08%         |
| Other English Universities                | 19.90%           | 15.82%             | 14.58%         |
| Northern Irish Universities               | 1.39%            | 0.63%              | 0.00%          |
| Scottish Universities                     | 11.49%           | 10.13%             | 10.42%         |
| Welsh Universities                        | 1.09%            | 1.90%              | 0.00%          |