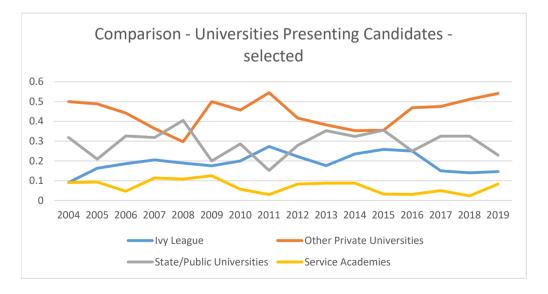

### **Comparisons**

| Com |  |  |
|-----|--|--|
|     |  |  |

| •                                         |        | Endo   | orsed  |        |        |        |       |       |       |       |       |       |       |        |        |        |
|-------------------------------------------|--------|--------|--------|--------|--------|--------|-------|-------|-------|-------|-------|-------|-------|--------|--------|--------|
|                                           | 2004   | 2005   | 2006   | 2007   | 2008   | 2009   | 2010  | 2011  | 2012  | 2013  | 2014  | 2015  | 2016  | 2017   | 2018   | 2019   |
| Gender                                    |        |        |        |        |        |        |       |       |       |       |       |       |       |        |        |        |
| Men                                       | 51.0%  | 48.1%  | 47.4%  | 50.0%  | 50.3%  | 49.4%  | 45.2% | 48.1% | 52.1% | 48.5% | 45.8% | 46.6% | 43.9% | 44.2%  | 42.9%  | 38.6%  |
| Women                                     | 49.0%  | 51.9%  | 52.6%  | 50.0%  | 49.7%  | 50.6%  | 54.8% | 51.9% | 47.9% | 51.5% | 54.2% | 53.4% | 56.1% | 55.8%  | 57.1%  | 61.4%  |
| Path Selected                             |        |        |        |        |        |        |       |       |       |       |       |       |       |        |        |        |
| One Year                                  | 0.0%   | 0.0%   | 0.0%   | 0.0%   | 0.0%   | 0.0%   | 16.0% | 16.0% | 14.0% | 14.0% | 12.0% | 14.0% | 14.2% | 15.9%  | 14.0%  | 13.1%  |
| Two Year                                  | 100.0% | 100.0% | 100.0% | 100.0% | 100.0% | 100.0% | 84.0% | 84.0% | 86.0% | 86.0% | 88.0% | 86.0% | 85.8% | 84.1%  | 86.0%  | 86.9%  |
| Ethnicity *                               |        |        |        |        |        |        |       |       |       |       |       |       |       |        |        |        |
| American Indian or Alaska Native          | 0.0%   | 0.0%   | 0.0%   | 0.0%   | 0.0%   | 0.0%   | 0.0%  | 0.0%  | 0.0%  | 0.0%  | 0.0%  | 0.0%  | 0.0%  | 0.42%  | 0.65%  | 0.20%  |
| Asian American                            | 0.0%   | 0.0%   | 0.0%   | 0.0%   | 0.0%   | 0.0%   | 0.0%  | 0.0%  | 0.0%  | 0.0%  | 0.0%  | 0.0%  | 0.0%  | 11.31% | 12.92% | 12.08% |
| Black or African American                 | 0.0%   | 0.0%   | 0.0%   | 0.0%   | 0.0%   | 0.0%   | 0.0%  | 0.0%  | 0.0%  | 0.0%  | 0.0%  | 0.0%  | 0.0%  | 5.07%  | 5.81%  | 5.35%  |
| Hispanic/Latino American                  | 0.0%   | 0.0%   | 0.0%   | 0.0%   | 0.0%   | 0.0%   | 0.0%  | 0.0%  | 0.0%  | 0.0%  | 0.0%  | 0.0%  | 0.0%  | 3.07%  | 4.95%  | 5.64%  |
| White                                     | 0.0%   | 0.0%   | 0.0%   | 0.0%   | 0.0%   | 0.0%   | 0.0%  | 0.0%  | 0.0%  | 0.0%  | 0.0%  | 0.0%  | 0.0%  | 69.77% | 67.60% | 67.43% |
| Native Hawaiian or Other Pacific Islander | 0.0%   | 0.0%   | 0.0%   | 0.0%   | 0.0%   | 0.0%   | 0.0%  | 0.0%  | 0.0%  | 0.0%  | 0.0%  | 0.0%  | 0.0%  | 0.11%  | 0.22%  | 0.10%  |
| Mixed Race                                | 0.0%   | 0.0%   | 0.0%   | 0.0%   | 0.0%   | 0.0%   | 0.0%  | 0.0%  | 0.0%  | 0.0%  | 0.0%  | 0.0%  | 0.0%  | 5.29%  | 4.74%  | 5.64%  |
| Prefer not to answer                      | 0.0%   | 0.0%   | 0.0%   | 0.0%   | 0.0%   | 0.0%   | 0.0%  | 0.0%  | 0.0%  | 0.0%  | 0.0%  | 0.0%  | 0.0%  | 4.97%  | 3.12%  | 3.56%  |
| Overall percentage                        | 0.0%   | 0.0%   | 0.0%   | 0.0%   | 0.0%   | 0.0%   | 0.0%  | 0.0%  | 0.0%  | 0.0%  | 0.0%  | 0.0%  | 0.0%  | 25.0%  | 28.0%  | 29.0%  |
| Universities Presenting Candidates        |        |        |        |        |        |        |       |       |       |       |       |       |       |        |        |        |
| Ivy League                                | 16.0%  | 11.8%  | 11.2%  | 12.3%  | 10.8%  | 10.7%  | 11.9% | 12.8% | 13.1% | 15.8% | 16.3% | 16.7% | 17.4% | 16.8%  | 15.50% | 15.74% |
| Other Private Universities                | 41.8%  | 52.2%  | 54.3%  | 51.5%  | 51.0%  | 46.7%  | 50.9% | 51.8% | 52.2% | 47.3% | 47.9% | 48.4% | 47.3% | 49.8%  | 49.41% | 50.50% |
| State/Public Universities                 | 37.4%  | 30.1%  | 30.1%  | 31.3%  | 31.9%  | 30.2%  | 31.2% | 30.2% | 29.9% | 32.0% | 30.1% | 31.9% | 32.1% | 30.9%  | 33.05% | 30.10% |
| Service Academies                         | 4.8%   | 5.4%   | 4.4%   | 4.5%   | 6.1%   | 5.3%   | 5.9%  | 5.2%  | 4.8%  | 4.2%  | 5.5%  | 3.0%  | 3.3%  | 2.5%   | 2.05%  | 3.66%  |
| Employer Endorsed                         | 0.0%   | 0.5%   | 0.0%   | 0.4%   | 0.1%   | 0.3%   | 0.1%  | 0.0%  | 0.0%  | 1.0%  | 0.1%  | 0.1%  | 0.0%  | 0.0%   | 0.00%  | 0.0%   |
| Preferred UK University                   |        |        |        |        |        |        |       |       |       |       |       |       |       |        |        |        |
| University of Oxford                      | 32.3%  | 32.0%  | 31.5%  | 32.4%  | 30.9%  | 30.8%  | 28.0% | 29.3% | 26.9% | 28.2% | 29.1% | 31.0% | 27.6% | 25.5%  | 25.4%  | 24.6%  |
| University of Cambridge                   | 12.7%  | 13.0%  | 12.9%  | 13.0%  | 12.3%  | 12.4%  | 11.4% | 12.9% | 11.6% | 11.2% | 11.4% | 11.3% | 10.3% | 10.6%  | 12.6%  | 10.4%  |
| Universities in London                    | 22.6%  | 25.7%  | 25.9%  | 26.7%  | 25.4%  | 26.3%  | 31.0% | 29.5% | 33.0% | 32.9% | 33.9% | 30.0% | 29.3% | 34.1%  | 32.8%  | 31.2%  |
| Other English Universities                | 20.9%  | 19.3%  | 18.7%  | 17.4%  | 20.1%  | 17.5%  | 18.6% | 17.6% | 17.5% | 15.9% | 16.4% | 16.3% | 15.1% | 17.1%  | 16.9%  | 19.9%  |
| Nothern Irish Universities                | 1.6%   | 0.9%   | 1.4%   | 1.0%   | 1.2%   | 1.7%   | 1.1%  | 1.5%  | 1.0%  | 0.7%  | 0.3%  | 1.0%  | 1.2%  | 1.0%   | 1.0%   | 1.4%   |
| Scottish Universities                     | 8.8%   | 7.6%   | 8.8%   | 8.5%   | 8.2%   | 10.3%  | 8.3%  | 7.9%  | 9.1%  | 10.3% | 7.8%  | 9.7%  | 15.3% | 11.4%  | 10.1%  | 11.5%  |
| Welsh Universities                        | 1.3%   | 1.5%   | 0.7%   | 0.6%   | 1.8%   | 1.0%   | 1.5%  | 1.2%  | 0.8%  | 0.7%  | 1.0%  | 0.6%  | 1.3%  | 0.3%   | 1.2%   | 1.1%   |
|                                           |        |        |        |        |        |        |       |       |       |       |       |       |       |        |        |        |