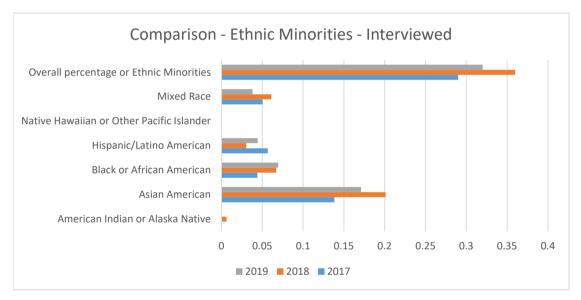

| Compa | arisons |
|-------|---------|
|-------|---------|

|                                           |        | Interv | riewed |        |        |        |        |        |        |        |        |        |        |        |        |        |
|-------------------------------------------|--------|--------|--------|--------|--------|--------|--------|--------|--------|--------|--------|--------|--------|--------|--------|--------|
|                                           | 2004   | 2005   | 2006   | 2007   | 2008   | 2009   | 2010   | 2011   | 2012   | 2013   | 2014   | 2015   | 2016   | 2017   | 2018   | 2019   |
| Gender                                    |        |        |        |        |        |        |        |        |        |        |        |        |        |        |        |        |
| Men                                       | 61.0%  | 52.5%  | 52.8%  | 51.8%  | 58.3%  | 59.3%  | 56.8%  | 57.6%  | 53.9%  | 57.2%  | 46.8%  | 49.4%  | 49.4%  | 44.0%  | 46.3%  | 37.3%  |
| Women                                     | 39.0%  | 47.5%  | 47.2%  | 48.2%  | 41.7%  | 40.7%  | 43.2%  | 42.4%  | 46.1%  | 42.8%  | 53.2%  | 50.6%  | 50.6%  | 56.0%  | 53.7%  | 62.7%  |
| 77011011                                  | 00.070 | 11.070 | 11.270 | 10.270 | 42.770 | 40.770 | 45.270 | 42.470 | 40.270 | 12.070 | 33.270 | 30.070 | 30.070 | 30.070 | 33.770 | 02.770 |
| Path Selected                             |        |        |        |        |        |        |        |        |        |        |        |        |        |        |        |        |
| One Year                                  | 0.0%   | 0.0%   | 0.0%   | 0.0%   | 0.0%   | 0.0%   | 15.0%  | 15.0%  | 10.0%  | 10.0%  | 5.1%   | 15.0%  | 10.1%  | 5.0%   | 9.8%   | 3.8%   |
| Two Year                                  | 100.0% | 100.0% | 100.0% | 100.0% | 100.0% | 100.0% | 85.0%  | 85.0%  | 90.0%  | 90.0%  | 94.9%  | 85.0%  | 89.9%  | 95.0%  | 90.2%  | 96.2%  |
| Ethnicity *                               |        |        |        |        |        |        |        |        |        |        |        |        |        |        |        |        |
| American Indian or Alaska Native          | 0.0%   | 0.0%   | 0.0%   | 0.0%   | 0.0%   | 0.0%   | 0.0%   | 0.0%   | 0.0%   | 0.0%   | 0.0%   | 0.0%   | 0.0%   | 0.0%   | 0.61%  | 0.00%  |
| Asian American                            | 0.0%   | 0.0%   | 0.0%   | 0.0%   | 0.0%   | 0.0%   | 0.0%   | 0.0%   | 0.0%   | 0.0%   | 0.0%   | 0.0%   | 0.0%   | 13.8%  | 20.12% | 17.09% |
| Black or African American                 | 0.0%   | 0.0%   | 0.0%   | 0.0%   | 0.0%   | 0.0%   | 0.0%   | 0.0%   | 0.0%   | 0.0%   | 0.0%   | 0.0%   | 0.0%   | 4.4%   | 6.71%  | 6.96%  |
| Hispanic/Latino American                  | 0.0%   | 0.0%   | 0.0%   | 0.0%   | 0.0%   | 0.0%   | 0.0%   | 0.0%   | 0.0%   | 0.0%   | 0.0%   | 0.0%   | 0.0%   | 5.7%   | 3.05%  | 4.43%  |
| White                                     | 0.0%   | 0.0%   | 0.0%   | 0.0%   | 0.0%   | 0.0%   | 0.0%   | 0.0%   | 0.0%   | 0.0%   | 0.0%   | 0.0%   | 0.0%   | 68.6%  | 60.37% | 64.56% |
| Native Hawaiian or Other Pacific Islander | 0.0%   | 0.0%   | 0.0%   | 0.0%   | 0.0%   | 0.0%   | 0.0%   | 0.0%   | 0.0%   | 0.0%   | 0.0%   | 0.0%   | 0.0%   | 0.0%   | 0.00%  | 0.00%  |
| Mixed Race                                | 0.0%   | 0.0%   | 0.0%   | 0.0%   | 0.0%   | 0.0%   | 0.0%   | 0.0%   | 0.0%   | 0.0%   | 0.0%   | 0.0%   | 0.0%   | 5.0%   | 6.10%  | 3.80%  |
| Decline Response                          | 0.0%   | 0.0%   | 0.0%   | 0.0%   | 0.0%   | 0.0%   | 0.0%   | 0.0%   | 0.0%   | 0.0%   | 0.0%   | 0.0%   | 0.0%   | 2.5%   | 3.05%  | 3.16%  |
| Overall percentage                        | 0.0%   | 0.0%   | 0.0%   | 0.0%   | 0.0%   | 0.0%   | 0.0%   | 0.0%   | 0.0%   | 0.0%   | 0.0%   | 0.0%   | 0.0%   | 29.0%  | 36.0%  | 32.0%  |
| Universities Presenting Candidates        |        |        |        |        |        |        |        |        |        |        |        |        |        |        |        |        |
| Ivy League                                | 18.2%  | 16.9%  | 14.9%  | 22.6%  | 17.3%  | 19.1%  | 20.4%  | 22.8%  | 21.4%  | 22.0%  | 21.2%  | 22.0%  | 19.6%  | 22.6%  | 22.0%  | 15.2%  |
| Other Private Universities                | 41.5%  | 47.5%  | 42.9%  | 43.9%  | 40.5%  | 45.1%  | 40.7%  | 44.9%  | 46.1%  | 40.3%  | 39.7%  | 40.2%  | 44.9%  | 41.5%  | 46.3%  | 44.9%  |
| State/Public Universities                 | 32.1%  | 26.3%  | 34.2%  | 26.8%  | 29.8%  | 25.9%  | 33.3%  | 22.2%  | 26.0%  | 28.3%  | 27.6%  | 29.3%  | 30.4%  | 31.4%  | 30.5%  | 32.9%  |
| Service Academies                         | 8.2%   | 8.1%   | 8.1%   | 6.7%   | 12.5%  | 9.3%   | 5.6%   | 10.1%  | 6.5%   | 9.4%   | 11.5%  | 8.5%   | 5.1%   | 4.4%   | 1.2%   | 7.0%   |
| Employer Endorsed                         | 0.0%   | 1.3%   | 0.0%   | 0.0%   | 0.0%   | 0.6%   | 0.0%   | 0.0%   | 0.0%   | 0.0%   | 0.0%   | 0.0%   | 0.0%   | 0.0%   | 0.0%   | 0.0%   |
| Preferred UK University                   |        |        |        |        |        |        |        |        |        |        |        |        |        |        |        |        |
| University of Oxford                      | 34.6%  | 49.4%  | 39.1%  | 41.5%  | 34.5%  | 38.9%  | 31.5%  | 38.0%  | 38.3%  | 30.2%  | 37.2%  | 32.9%  | 29.7%  | 27.7%  | 31.1%  | 25.3%  |
| University of Cambridge                   | 20.8%  | 16.3%  | 16.1%  | 18.3%  | 11.9%  | 15.4%  | 14.8%  | 14.6%  | 13.6%  | 15.1%  | 10.3%  | 17.7%  | 11.4%  | 11.3%  | 16.5%  | 17.7%  |
| Universities in London                    | 22.6%  | 20.0%  | 27.3%  | 25.0%  | 30.4%  | 24.7%  | 38.3%  | 27.2%  | 31.8%  | 39.6%  | 34.6%  | 24.4%  | 35.4%  | 33.3%  | 31.7%  | 28.5%  |
| Other English Universities                | 15.7%  | 9.4%   | 11.2%  | 7.3%   | 16.7%  | 14.2%  | 9.9%   | 14.6%  | 10.4%  | 8.2%   | 12.8%  | 14.6%  | 17.7%  | 17.0%  | 11.0%  | 15.8%  |
| Nothern Irish Universities                | 2.5%   | 1.3%   | 1.2%   | 1.2%   | 1.8%   | 1.9%   | 0.0%   | 0.6%   | 0.6%   | 1.3%   | 0.0%   | 1.8%   | 0.6%   | 1.9%   | 1.2%   | 0.6%   |
| Scottish Universities                     | 3.1%   | 3.8%   | 3.7%   | 4.9%   | 4.2%   | 3.7%   | 4.9%   | 5.1%   | 4.5%   | 5.7%   | 3.8%   | 7.9%   | 3.8%   | 8.8%   | 7.9%   | 10.1%  |
| Welsh Universities                        | 0.6%   | 0.0%   | 1.2%   | 1.8%   | 0.6%   | 1.2%   | 0.6%   | 0.0%   | 0.6%   | 0.0%   | 1.3%   | 0.6%   | 1.3%   | 0.0%   | 0.6%   | 1.9%   |
|                                           |        |        |        |        |        |        |        |        |        |        |        |        |        |        |        |        |