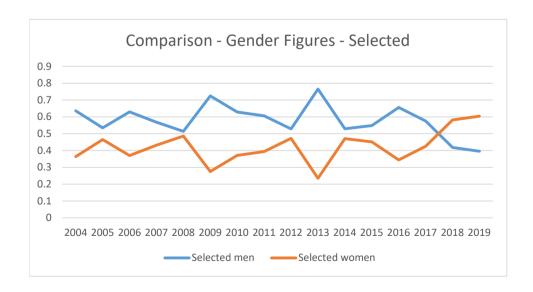

| Compari | isons |
|---------|-------|
|---------|-------|

| Companisons                               |        |        |        |        |        |        |       |       |       |       |       |       |       |        |        |        |
|-------------------------------------------|--------|--------|--------|--------|--------|--------|-------|-------|-------|-------|-------|-------|-------|--------|--------|--------|
|                                           |        |        | ected  |        |        |        |       |       |       |       |       |       |       |        |        |        |
|                                           | 2004   | 2005   | 2006   | 2007   | 2008   | 2009   | 2010  | 2011  | 2012  | 2013  | 2014  | 2015  | 2016  | 2017   | 2018   | 2019   |
| Gender                                    |        |        |        |        |        |        |       |       |       |       |       |       |       |        |        |        |
| Men                                       | 63.6%  | 53.5%  | 63.0%  | 56.8%  | 51.4%  | 72.5%  | 62.9% | 60.6% | 52.8% | 76.5% | 52.9% | 54.8% | 65.6% | 57.5%  | 41.9%  | 39.6%  |
| Women                                     | 36.4%  | 46.5%  | 37.0%  | 43.2%  | 48.6%  | 27.5%  | 37.1% | 39.4% | 47.2% | 23.5% | 47.1% | 45.2% | 34.4% | 42.5%  | 58.1%  | 60.4%  |
| Path Selected                             |        |        |        |        |        |        |       |       |       |       |       |       |       |        |        |        |
| One Year                                  | 0.0%   | 0.0%   | 0.0%   | 0.0%   | 0.0%   | 0.0%   | 14.0% | 3.0%  | 8.0%  | 15.0% | 5.9%  | 13.0% | 15.6% | 2.5%   | 11.6%  | 2.1%   |
| Two Year                                  | 100.0% | 100.0% | 100.0% | 100.0% | 100.0% | 100.0% | 86.0% | 97.0% | 92.0% | 85.0% | 94.1% | 87.0% | 84.4% | 97.5%  | 88.4%  | 97.9%  |
| Ethnicity *                               |        |        |        |        |        |        |       |       |       |       |       |       |       |        |        |        |
| American Indian or Alaska Native          | 0.0%   | 0.0%   | 0.0%   | 0.0%   | 0.0%   | 0.0%   | 0.0%  | 0.0%  | 0.0%  | 0.0%  | 0.0%  | 0.0%  | 0.0%  | 0.00%  | 2.33%  | 0.00%  |
| Asian American                            | 0.0%   | 0.0%   | 0.0%   | 0.0%   | 0.0%   | 0.0%   | 0.0%  | 0.0%  | 0.0%  | 0.0%  | 0.0%  | 0.0%  | 0.0%  | 12.50% | 13.95% | 20.83% |
| Black or African American                 | 0.0%   | 0.0%   | 0.0%   | 0.0%   | 0.0%   | 0.0%   | 0.0%  | 0.0%  | 0.0%  | 0.0%  | 0.0%  | 0.0%  | 0.0%  | 2.50%  | 6.98%  | 12.50% |
| Hispanic/Latino American                  | 0.0%   | 0.0%   | 0.0%   | 0.0%   | 0.0%   | 0.0%   | 0.0%  | 0.0%  | 0.0%  | 0.0%  | 0.0%  | 0.0%  | 0.0%  | 5.00%  | 2.33%  | 4.17%  |
| White                                     | 0.0%   | 0.0%   | 0.0%   | 0.0%   | 0.0%   | 0.0%   | 0.0%  | 0.0%  | 0.0%  | 0.0%  | 0.0%  | 0.0%  | 0.0%  | 72.50% | 58.14% | 52.08% |
| Native Hawaiian or Other Pacific Islander | 0.0%   | 0.0%   | 0.0%   | 0.0%   | 0.0%   | 0.0%   | 0.0%  | 0.0%  | 0.0%  | 0.0%  | 0.0%  | 0.0%  | 0.0%  | 0.00%  | 0.00%  | 0.00%  |
| Mixed Race                                | 0.0%   | 0.0%   | 0.0%   | 0.0%   | 0.0%   | 0.0%   | 0.0%  | 0.0%  | 0.0%  | 0.0%  | 0.0%  | 0.0%  | 0.0%  | 7.50%  | 9.30%  | 6.25%  |
| Decline Response                          | 0.0%   | 0.0%   | 0.0%   | 0.0%   | 0.0%   | 0.0%   | 0.0%  | 0.0%  | 0.0%  | 0.0%  | 0.0%  | 0.0%  | 0.0%  | 0.00%  | 6.98%  | 4.17%  |
| Overall percentage                        | 0.0%   | 0.0%   | 0.0%   | 0.0%   | 0.0%   | 0.0%   | 0.0%  | 0.0%  | 0.0%  | 0.0%  | 0.0%  | 0.0%  | 0.0%  | 28.0%  | 33.0%  | 44.0%  |
| Universities Presenting Candidates        |        |        |        |        |        |        |       |       |       |       |       |       |       |        |        |        |
| Ivy League                                | 9.1%   | 16.3%  | 18.6%  | 20.5%  | 18.9%  | 17.5%  | 20.0% | 27.3% | 22.2% | 17.6% | 23.5% | 25.8% | 25.0% | 15.0%  | 14.0%  | 14.6%  |
| Other Private Universities                | 50.0%  | 48.8%  | 44.2%  | 36.4%  | 29.7%  | 50.0%  | 45.7% | 54.5% | 41.7% | 38.2% | 35.3% | 35.5% | 46.9% | 47.5%  | 51.2%  | 54.2%  |
| State/Public Universities                 | 31.8%  | 20.9%  | 32.6%  | 31.8%  | 40.5%  | 20.0%  | 28.6% | 15.2% | 27.8% | 35.3% | 32.4% | 35.5% | 25.0% | 32.5%  | 32.6%  | 22.9%  |
| Service Academies                         | 9.1%   | 9.3%   | 4.7%   | 11.4%  | 10.8%  | 12.5%  | 5.7%  | 3.0%  | 8.3%  | 8.8%  | 8.8%  | 3.2%  | 3.1%  | 5.0%   | 2.3%   | 8.3%   |
| Employer Endorsed                         | 0.0%   | 4.7%   | 0.0%   | 0.0%   | 0.0%   | 0.0%   | 0.0%  | 0.0%  | 0.0%  | 0.0%  | 0.0%  | 0.0%  | 0.0%  | 0.0%   | 0.0%   | 0.0%   |
| Preferred UK University                   |        |        |        |        |        |        |       |       |       |       |       |       |       |        |        |        |
| University of Oxford                      | 27.3%  | 44.2%  | 46.5%  | 36.4%  | 32.4%  | 30.0%  | 25.7% | 36.4% | 36.1% | 26.5% | 47.1% | 19.4% | 21.9% | 30.0%  | 25.6%  | 25.0%  |
| University of Cambridge                   | 13.6%  | 20.9%  | 20.9%  | 25.0%  | 10.8%  | 20.0%  | 17.1% | 18.2% | 11.1% | 14.7% | 14.7% | 19.4% | 9.4%  | 10.0%  | 11.6%  | 22.9%  |
| University of London                      | 38.6%  | 23.3%  | 11.6%  | 25.0%  | 29.7%  | 30.0%  | 48.6% | 24.2% | 41.7% | 44.1% | 29.4% | 29.0% | 40.6% | 40.0%  | 41.9%  | 27.1%  |
| Other English Universities                | 11.4%  | 9.3%   | 16.3%  | 6.8%   | 18.9%  | 12.5%  | 8.6%  | 12.1% | 8.3%  | 8.8%  | 8.8%  | 22.6% | 21.9% | 12.5%  | 4.7%   | 14.6%  |
| Nothern Irish Universities                | 1.6%   | 0.0%   | 2.3%   | 0.0%   | 2.7%   | 0.0%   | 0.0%  | 0.0%  | 0.0%  | 2.9%  | 0.0%  | 0.0%  | 0.0%  | 2.5%   | 0.0%   | 0.0%   |
| Scottish Universities                     | 4.5%   | 2.3%   | 2.3%   | 6.8%   | 5.4%   | 2.5%   | 0.0%  | 9.1%  | 2.8%  | 2.9%  | 0.0%  | 9.7%  | 6.3%  | 5.0%   | 14.0%  | 10.4%  |
| Welsh Universities                        | 2.3%   | 0.0%   | 0.0%   | 0.0%   | 0.0%   | 5.0%   | 0.0%  | 0.0%  | 0.0%  | 0.0%  | 0.0%  | 0.0%  | 0.0%  | 0.0%   | 2.3%   | 0.0%   |
|                                           |        |        |        |        |        |        |       |       |       |       |       |       |       |        |        |        |