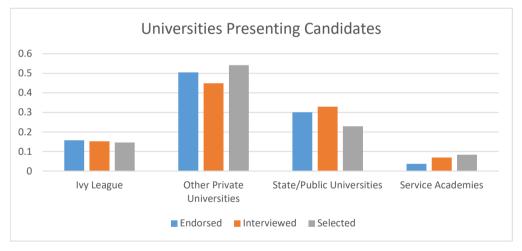

#### **Trends**

| Candidates Under Review                   | Endorsed<br>1010 | Interviewed<br>158 | Selected<br>48 |
|-------------------------------------------|------------------|--------------------|----------------|
| Path Selected                             |                  |                    |                |
| One Year                                  | 13.07%           | 3.80%              | 2.08%          |
| Two Year                                  | 86.93%           | 96.20%             | 97.92%         |
| Gender                                    |                  |                    |                |
| Men                                       | 38.61%           | 37.34%             | 39.58%         |
| Women                                     | 61.39%           | 62.66%             | 60.42%         |
| Ethnicity                                 |                  |                    |                |
| American Indian or Alaska Native          | 0.20%            | 0.00%              | 0.00%          |
| Asian American                            | 12.08%           | 17.09%             | 20.83%         |
| Black or African American                 | 5.35%            | 6.96%              | 12.50%         |
| Hispanic/Latino American *                | 5.64%            | 4.43%              | 4.17%          |
| White                                     | 67.43%           | 64.56%             | 52.08%         |
| Native Hawaiian or Other Pacific Islander | 0.10%            | 0.00%              | 0.00%          |
| Mixed Race                                | 5.64%            | 3.80%              | 6.25%          |
| Prefer not to answer                      | 3.56%            | 3.16%              | 4.17%          |
| Universities Presenting Candidates        |                  |                    |                |
| Ivy League                                | 15.74%           | 15.19%             | 14.58%         |
| Other Private Universities                | 50.50%           | 44.94%             | 54.17%         |
| State/Public Universities                 | 30.10%           | 32.91%             | 22.92%         |
| Service Academies                         | 3.66%            | 6.96%              | 8.33%          |
| Preferred UK University                   |                  |                    |                |
| University of Oxford                      | 24.55%           | 25.32%             | 25.00%         |
| University of Cambridge                   | 10.40%           | 17.72%             | 22.92%         |
| Universities in London                    | 31.19%           | 28.48%             | 27.08%         |
| Other English Universities                | 19.90%           | 15.82%             | 14.58%         |
| Northern Irish Universities               | 1.39%            | 0.63%              | 0.00%          |
| Scottish Universities                     | 11.49%           | 10.13%             | 10.42%         |
| Welsh Universities                        | 1.09%            | 1.90%              | 0.00%          |