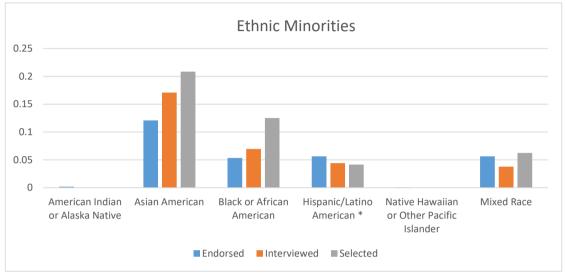

#### **Trends**

| Candidates Under Review                   | Endorsed<br>1010 | Interviewed<br>158 | Selected<br>48 |
|-------------------------------------------|------------------|--------------------|----------------|
| Path Selected                             |                  |                    |                |
| One Year                                  | 13.07%           | 3.80%              | 2.08%          |
| Two Year                                  | 86.93%           | 96.20%             | 97.92%         |
| Gender                                    |                  |                    |                |
| Men                                       | 38.61%           | 37.34%             | 39.58%         |
| Women                                     | 61.39%           | 62.66%             | 60.42%         |
| Ethnicity                                 |                  |                    |                |
| American Indian or Alaska Native          | 0.20%            | 0.00%              | 0.00%          |
| Asian American                            | 12.08%           | 17.09%             | 20.83%         |
| Black or African American                 | 5.35%            | 6.96%              | 12.50%         |
| Hispanic/Latino American *                | 5.64%            | 4.43%              | 4.17%          |
| White                                     | 67.43%           | 64.56%             | 52.08%         |
| Native Hawaiian or Other Pacific Islander | 0.10%            | 0.00%              | 0.00%          |
| Mixed Race                                | 5.64%            | 3.80%              | 6.25%          |
| Prefer not to answer                      | 3.56%            | 3.16%              | 4.17%          |
| Universities Presenting Candidates        |                  |                    |                |
| Ivy League                                | 15.74%           | 15.19%             | 14.58%         |
| Other Private Universities                | 50.50%           | 44.94%             | 54.17%         |
| State/Public Universities                 | 30.10%           | 32.91%             | 22.92%         |
| Service Academies                         | 3.66%            | 6.96%              | 8.33%          |
| Preferred UK University                   |                  |                    |                |
| University of Oxford                      | 24.55%           | 25.32%             | 25.00%         |
| University of Cambridge                   | 10.40%           | 17.72%             | 22.92%         |
| Universities in London                    | 31.19%           | 28.48%             | 27.08%         |
| Other English Universities                | 19.90%           | 15.82%             | 14.58%         |
| Northern Irish Universities               | 1.39%            | 0.63%              | 0.00%          |
| Scottish Universities                     | 11.49%           | 10.13%             | 10.42%         |
| Welsh Universities                        | 1.09%            | 1.90%              | 0.00%          |