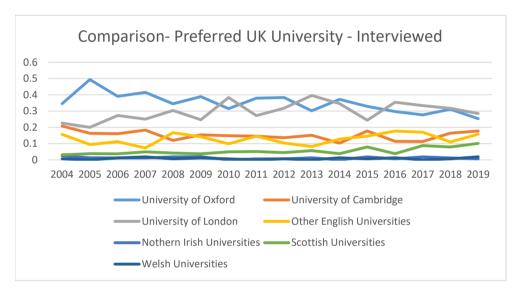

### **Comparisons**

| Compa | arisons |
|-------|---------|
|-------|---------|

|                                           |        | Interv | riewed |        |        |        |        |        |        |        |        |        |        |        |        |        |
|-------------------------------------------|--------|--------|--------|--------|--------|--------|--------|--------|--------|--------|--------|--------|--------|--------|--------|--------|
|                                           | 2004   | 2005   | 2006   | 2007   | 2008   | 2009   | 2010   | 2011   | 2012   | 2013   | 2014   | 2015   | 2016   | 2017   | 2018   | 2019   |
| Gender                                    |        |        |        |        |        |        |        |        |        |        |        |        |        |        |        |        |
| Men                                       | 61.0%  | 52.5%  | 52.8%  | 51.8%  | 58.3%  | 59.3%  | 56.8%  | 57.6%  | 53.9%  | 57.2%  | 46.8%  | 49.4%  | 49.4%  | 44.0%  | 46.3%  | 37.3%  |
| Women                                     | 39.0%  | 47.5%  | 47.2%  | 48.2%  | 41.7%  | 40.7%  | 43.2%  | 42.4%  | 46.1%  | 42.8%  | 53.2%  | 50.6%  | 50.6%  | 56.0%  | 53.7%  | 62.7%  |
| 77011011                                  | 00.070 | 11.070 | 11.270 | 10.270 | 42.770 | 40.770 | 45.270 | 42.470 | 40.270 | 12.070 | 33.270 | 30.070 | 30.070 | 30.070 | 33.770 | 02.770 |
| Path Selected                             |        |        |        |        |        |        |        |        |        |        |        |        |        |        |        |        |
| One Year                                  | 0.0%   | 0.0%   | 0.0%   | 0.0%   | 0.0%   | 0.0%   | 15.0%  | 15.0%  | 10.0%  | 10.0%  | 5.1%   | 15.0%  | 10.1%  | 5.0%   | 9.8%   | 3.8%   |
| Two Year                                  | 100.0% | 100.0% | 100.0% | 100.0% | 100.0% | 100.0% | 85.0%  | 85.0%  | 90.0%  | 90.0%  | 94.9%  | 85.0%  | 89.9%  | 95.0%  | 90.2%  | 96.2%  |
| Ethnicity *                               |        |        |        |        |        |        |        |        |        |        |        |        |        |        |        |        |
| American Indian or Alaska Native          | 0.0%   | 0.0%   | 0.0%   | 0.0%   | 0.0%   | 0.0%   | 0.0%   | 0.0%   | 0.0%   | 0.0%   | 0.0%   | 0.0%   | 0.0%   | 0.0%   | 0.61%  | 0.00%  |
| Asian American                            | 0.0%   | 0.0%   | 0.0%   | 0.0%   | 0.0%   | 0.0%   | 0.0%   | 0.0%   | 0.0%   | 0.0%   | 0.0%   | 0.0%   | 0.0%   | 13.8%  | 20.12% | 17.09% |
| Black or African American                 | 0.0%   | 0.0%   | 0.0%   | 0.0%   | 0.0%   | 0.0%   | 0.0%   | 0.0%   | 0.0%   | 0.0%   | 0.0%   | 0.0%   | 0.0%   | 4.4%   | 6.71%  | 6.96%  |
| Hispanic/Latino American                  | 0.0%   | 0.0%   | 0.0%   | 0.0%   | 0.0%   | 0.0%   | 0.0%   | 0.0%   | 0.0%   | 0.0%   | 0.0%   | 0.0%   | 0.0%   | 5.7%   | 3.05%  | 4.43%  |
| White                                     | 0.0%   | 0.0%   | 0.0%   | 0.0%   | 0.0%   | 0.0%   | 0.0%   | 0.0%   | 0.0%   | 0.0%   | 0.0%   | 0.0%   | 0.0%   | 68.6%  | 60.37% | 64.56% |
| Native Hawaiian or Other Pacific Islander | 0.0%   | 0.0%   | 0.0%   | 0.0%   | 0.0%   | 0.0%   | 0.0%   | 0.0%   | 0.0%   | 0.0%   | 0.0%   | 0.0%   | 0.0%   | 0.0%   | 0.00%  | 0.00%  |
| Mixed Race                                | 0.0%   | 0.0%   | 0.0%   | 0.0%   | 0.0%   | 0.0%   | 0.0%   | 0.0%   | 0.0%   | 0.0%   | 0.0%   | 0.0%   | 0.0%   | 5.0%   | 6.10%  | 3.80%  |
| Decline Response                          | 0.0%   | 0.0%   | 0.0%   | 0.0%   | 0.0%   | 0.0%   | 0.0%   | 0.0%   | 0.0%   | 0.0%   | 0.0%   | 0.0%   | 0.0%   | 2.5%   | 3.05%  | 3.16%  |
| Overall percentage                        | 0.0%   | 0.0%   | 0.0%   | 0.0%   | 0.0%   | 0.0%   | 0.0%   | 0.0%   | 0.0%   | 0.0%   | 0.0%   | 0.0%   | 0.0%   | 29.0%  | 36.0%  | 32.0%  |
| Universities Presenting Candidates        |        |        |        |        |        |        |        |        |        |        |        |        |        |        |        |        |
| Ivy League                                | 18.2%  | 16.9%  | 14.9%  | 22.6%  | 17.3%  | 19.1%  | 20.4%  | 22.8%  | 21.4%  | 22.0%  | 21.2%  | 22.0%  | 19.6%  | 22.6%  | 22.0%  | 15.2%  |
| Other Private Universities                | 41.5%  | 47.5%  | 42.9%  | 43.9%  | 40.5%  | 45.1%  | 40.7%  | 44.9%  | 46.1%  | 40.3%  | 39.7%  | 40.2%  | 44.9%  | 41.5%  | 46.3%  | 44.9%  |
| State/Public Universities                 | 32.1%  | 26.3%  | 34.2%  | 26.8%  | 29.8%  | 25.9%  | 33.3%  | 22.2%  | 26.0%  | 28.3%  | 27.6%  | 29.3%  | 30.4%  | 31.4%  | 30.5%  | 32.9%  |
| Service Academies                         | 8.2%   | 8.1%   | 8.1%   | 6.7%   | 12.5%  | 9.3%   | 5.6%   | 10.1%  | 6.5%   | 9.4%   | 11.5%  | 8.5%   | 5.1%   | 4.4%   | 1.2%   | 7.0%   |
| Employer Endorsed                         | 0.0%   | 1.3%   | 0.0%   | 0.0%   | 0.0%   | 0.6%   | 0.0%   | 0.0%   | 0.0%   | 0.0%   | 0.0%   | 0.0%   | 0.0%   | 0.0%   | 0.0%   | 0.0%   |
| Preferred UK University                   |        |        |        |        |        |        |        |        |        |        |        |        |        |        |        |        |
| University of Oxford                      | 34.6%  | 49.4%  | 39.1%  | 41.5%  | 34.5%  | 38.9%  | 31.5%  | 38.0%  | 38.3%  | 30.2%  | 37.2%  | 32.9%  | 29.7%  | 27.7%  | 31.1%  | 25.3%  |
| University of Cambridge                   | 20.8%  | 16.3%  | 16.1%  | 18.3%  | 11.9%  | 15.4%  | 14.8%  | 14.6%  | 13.6%  | 15.1%  | 10.3%  | 17.7%  | 11.4%  | 11.3%  | 16.5%  | 17.7%  |
| Universities in London                    | 22.6%  | 20.0%  | 27.3%  | 25.0%  | 30.4%  | 24.7%  | 38.3%  | 27.2%  | 31.8%  | 39.6%  | 34.6%  | 24.4%  | 35.4%  | 33.3%  | 31.7%  | 28.5%  |
| Other English Universities                | 15.7%  | 9.4%   | 11.2%  | 7.3%   | 16.7%  | 14.2%  | 9.9%   | 14.6%  | 10.4%  | 8.2%   | 12.8%  | 14.6%  | 17.7%  | 17.0%  | 11.0%  | 15.8%  |
| Nothern Irish Universities                | 2.5%   | 1.3%   | 1.2%   | 1.2%   | 1.8%   | 1.9%   | 0.0%   | 0.6%   | 0.6%   | 1.3%   | 0.0%   | 1.8%   | 0.6%   | 1.9%   | 1.2%   | 0.6%   |
| Scottish Universities                     | 3.1%   | 3.8%   | 3.7%   | 4.9%   | 4.2%   | 3.7%   | 4.9%   | 5.1%   | 4.5%   | 5.7%   | 3.8%   | 7.9%   | 3.8%   | 8.8%   | 7.9%   | 10.1%  |
| Welsh Universities                        | 0.6%   | 0.0%   | 1.2%   | 1.8%   | 0.6%   | 1.2%   | 0.6%   | 0.0%   | 0.6%   | 0.0%   | 1.3%   | 0.6%   | 1.3%   | 0.0%   | 0.6%   | 1.9%   |
|                                           |        |        |        |        |        |        |        |        |        |        |        |        |        |        |        |        |