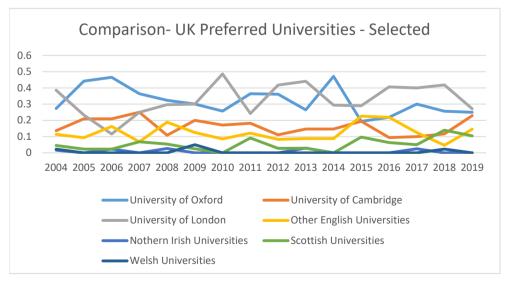

### **Comparisons**

| Compari | isons |
|---------|-------|
|---------|-------|

| Companisons                               |        |        |        |        |        |        |       |       |       |       |       |       |       |        |        |        |
|-------------------------------------------|--------|--------|--------|--------|--------|--------|-------|-------|-------|-------|-------|-------|-------|--------|--------|--------|
|                                           |        |        | ected  |        |        |        |       |       |       |       |       |       |       |        |        |        |
|                                           | 2004   | 2005   | 2006   | 2007   | 2008   | 2009   | 2010  | 2011  | 2012  | 2013  | 2014  | 2015  | 2016  | 2017   | 2018   | 2019   |
| Gender                                    |        |        |        |        |        |        |       |       |       |       |       |       |       |        |        |        |
| Men                                       | 63.6%  | 53.5%  | 63.0%  | 56.8%  | 51.4%  | 72.5%  | 62.9% | 60.6% | 52.8% | 76.5% | 52.9% | 54.8% | 65.6% | 57.5%  | 41.9%  | 39.6%  |
| Women                                     | 36.4%  | 46.5%  | 37.0%  | 43.2%  | 48.6%  | 27.5%  | 37.1% | 39.4% | 47.2% | 23.5% | 47.1% | 45.2% | 34.4% | 42.5%  | 58.1%  | 60.4%  |
| Path Selected                             |        |        |        |        |        |        |       |       |       |       |       |       |       |        |        |        |
| One Year                                  | 0.0%   | 0.0%   | 0.0%   | 0.0%   | 0.0%   | 0.0%   | 14.0% | 3.0%  | 8.0%  | 15.0% | 5.9%  | 13.0% | 15.6% | 2.5%   | 11.6%  | 2.1%   |
| Two Year                                  | 100.0% | 100.0% | 100.0% | 100.0% | 100.0% | 100.0% | 86.0% | 97.0% | 92.0% | 85.0% | 94.1% | 87.0% | 84.4% | 97.5%  | 88.4%  | 97.9%  |
| Ethnicity *                               |        |        |        |        |        |        |       |       |       |       |       |       |       |        |        |        |
| American Indian or Alaska Native          | 0.0%   | 0.0%   | 0.0%   | 0.0%   | 0.0%   | 0.0%   | 0.0%  | 0.0%  | 0.0%  | 0.0%  | 0.0%  | 0.0%  | 0.0%  | 0.00%  | 2.33%  | 0.00%  |
| Asian American                            | 0.0%   | 0.0%   | 0.0%   | 0.0%   | 0.0%   | 0.0%   | 0.0%  | 0.0%  | 0.0%  | 0.0%  | 0.0%  | 0.0%  | 0.0%  | 12.50% | 13.95% | 20.83% |
| Black or African American                 | 0.0%   | 0.0%   | 0.0%   | 0.0%   | 0.0%   | 0.0%   | 0.0%  | 0.0%  | 0.0%  | 0.0%  | 0.0%  | 0.0%  | 0.0%  | 2.50%  | 6.98%  | 12.50% |
| Hispanic/Latino American                  | 0.0%   | 0.0%   | 0.0%   | 0.0%   | 0.0%   | 0.0%   | 0.0%  | 0.0%  | 0.0%  | 0.0%  | 0.0%  | 0.0%  | 0.0%  | 5.00%  | 2.33%  | 4.17%  |
| White                                     | 0.0%   | 0.0%   | 0.0%   | 0.0%   | 0.0%   | 0.0%   | 0.0%  | 0.0%  | 0.0%  | 0.0%  | 0.0%  | 0.0%  | 0.0%  | 72.50% | 58.14% | 52.08% |
| Native Hawaiian or Other Pacific Islander | 0.0%   | 0.0%   | 0.0%   | 0.0%   | 0.0%   | 0.0%   | 0.0%  | 0.0%  | 0.0%  | 0.0%  | 0.0%  | 0.0%  | 0.0%  | 0.00%  | 0.00%  | 0.00%  |
| Mixed Race                                | 0.0%   | 0.0%   | 0.0%   | 0.0%   | 0.0%   | 0.0%   | 0.0%  | 0.0%  | 0.0%  | 0.0%  | 0.0%  | 0.0%  | 0.0%  | 7.50%  | 9.30%  | 6.25%  |
| Decline Response                          | 0.0%   | 0.0%   | 0.0%   | 0.0%   | 0.0%   | 0.0%   | 0.0%  | 0.0%  | 0.0%  | 0.0%  | 0.0%  | 0.0%  | 0.0%  | 0.00%  | 6.98%  | 4.17%  |
| Overall percentage                        | 0.0%   | 0.0%   | 0.0%   | 0.0%   | 0.0%   | 0.0%   | 0.0%  | 0.0%  | 0.0%  | 0.0%  | 0.0%  | 0.0%  | 0.0%  | 28.0%  | 33.0%  | 44.0%  |
| Universities Presenting Candidates        |        |        |        |        |        |        |       |       |       |       |       |       |       |        |        |        |
| Ivy League                                | 9.1%   | 16.3%  | 18.6%  | 20.5%  | 18.9%  | 17.5%  | 20.0% | 27.3% | 22.2% | 17.6% | 23.5% | 25.8% | 25.0% | 15.0%  | 14.0%  | 14.6%  |
| Other Private Universities                | 50.0%  | 48.8%  | 44.2%  | 36.4%  | 29.7%  | 50.0%  | 45.7% | 54.5% | 41.7% | 38.2% | 35.3% | 35.5% | 46.9% | 47.5%  | 51.2%  | 54.2%  |
| State/Public Universities                 | 31.8%  | 20.9%  | 32.6%  | 31.8%  | 40.5%  | 20.0%  | 28.6% | 15.2% | 27.8% | 35.3% | 32.4% | 35.5% | 25.0% | 32.5%  | 32.6%  | 22.9%  |
| Service Academies                         | 9.1%   | 9.3%   | 4.7%   | 11.4%  | 10.8%  | 12.5%  | 5.7%  | 3.0%  | 8.3%  | 8.8%  | 8.8%  | 3.2%  | 3.1%  | 5.0%   | 2.3%   | 8.3%   |
| Employer Endorsed                         | 0.0%   | 4.7%   | 0.0%   | 0.0%   | 0.0%   | 0.0%   | 0.0%  | 0.0%  | 0.0%  | 0.0%  | 0.0%  | 0.0%  | 0.0%  | 0.0%   | 0.0%   | 0.0%   |
| Preferred UK University                   |        |        |        |        |        |        |       |       |       |       |       |       |       |        |        |        |
| University of Oxford                      | 27.3%  | 44.2%  | 46.5%  | 36.4%  | 32.4%  | 30.0%  | 25.7% | 36.4% | 36.1% | 26.5% | 47.1% | 19.4% | 21.9% | 30.0%  | 25.6%  | 25.0%  |
| University of Cambridge                   | 13.6%  | 20.9%  | 20.9%  | 25.0%  | 10.8%  | 20.0%  | 17.1% | 18.2% | 11.1% | 14.7% | 14.7% | 19.4% | 9.4%  | 10.0%  | 11.6%  | 22.9%  |
| University of London                      | 38.6%  | 23.3%  | 11.6%  | 25.0%  | 29.7%  | 30.0%  | 48.6% | 24.2% | 41.7% | 44.1% | 29.4% | 29.0% | 40.6% | 40.0%  | 41.9%  | 27.1%  |
| Other English Universities                | 11.4%  | 9.3%   | 16.3%  | 6.8%   | 18.9%  | 12.5%  | 8.6%  | 12.1% | 8.3%  | 8.8%  | 8.8%  | 22.6% | 21.9% | 12.5%  | 4.7%   | 14.6%  |
| Nothern Irish Universities                | 1.6%   | 0.0%   | 2.3%   | 0.0%   | 2.7%   | 0.0%   | 0.0%  | 0.0%  | 0.0%  | 2.9%  | 0.0%  | 0.0%  | 0.0%  | 2.5%   | 0.0%   | 0.0%   |
| Scottish Universities                     | 4.5%   | 2.3%   | 2.3%   | 6.8%   | 5.4%   | 2.5%   | 0.0%  | 9.1%  | 2.8%  | 2.9%  | 0.0%  | 9.7%  | 6.3%  | 5.0%   | 14.0%  | 10.4%  |
| Welsh Universities                        | 2.3%   | 0.0%   | 0.0%   | 0.0%   | 0.0%   | 5.0%   | 0.0%  | 0.0%  | 0.0%  | 0.0%  | 0.0%  | 0.0%  | 0.0%  | 0.0%   | 2.3%   | 0.0%   |
|                                           |        |        |        |        |        |        |       |       |       |       |       |       |       |        |        |        |