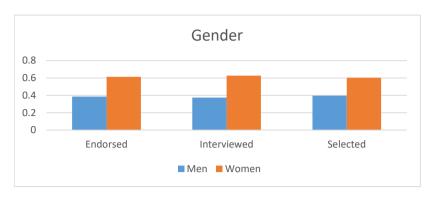

#### **Trends**

| Candidates Under Review                   | Endorsed<br>1010 | Interviewed<br>158 | Selected<br>48 |
|-------------------------------------------|------------------|--------------------|----------------|
| Path Selected                             |                  |                    |                |
| One Year                                  | 13.07%           | 3.80%              | 2.08%          |
| Two Year                                  | 86.93%           | 96.20%             | 97.92%         |
| Gender                                    |                  |                    |                |
| Men                                       | 38.61%           | 37.34%             | 39.58%         |
| Women                                     | 61.39%           | 62.66%             | 60.42%         |
| Ethnicity                                 |                  |                    |                |
| American Indian or Alaska Native          | 0.20%            | 0.00%              | 0.00%          |
| Asian American                            | 12.08%           | 17.09%             | 20.83%         |
| Black or African American                 | 5.35%            | 6.96%              | 12.50%         |
| Hispanic/Latino American *                | 5.64%            | 4.43%              | 4.17%          |
| White                                     | 67.43%           | 64.56%             | 52.08%         |
| Native Hawaiian or Other Pacific Islander | 0.10%            | 0.00%              | 0.00%          |
| Mixed Race                                | 5.64%            | 3.80%              | 6.25%          |
| Prefer not to answer                      | 3.56%            | 3.16%              | 4.17%          |
| Universities Presenting Candidates        |                  |                    |                |
| Ivy League                                | 15.74%           | 15.19%             | 14.58%         |
| Other Private Universities                | 50.50%           | 44.94%             | 54.17%         |
| State/Public Universities                 | 30.10%           | 32.91%             | 22.92%         |
| Service Academies                         | 3.66%            | 6.96%              | 8.33%          |
| Preferred UK University                   |                  |                    |                |
| University of Oxford                      | 24.55%           | 25.32%             | 25.00%         |
| University of Cambridge                   | 10.40%           | 17.72%             | 22.92%         |
| Universities in London                    | 31.19%           | 28.48%             | 27.08%         |
| Other English Universities                | 19.90%           | 15.82%             | 14.58%         |
| Northern Irish Universities               | 1.39%            | 0.63%              | 0.00%          |
| Scottish Universities                     | 11.49%           | 10.13%             | 10.42%         |
| Welsh Universities                        | 1.09%            | 1.90%              | 0.00%          |