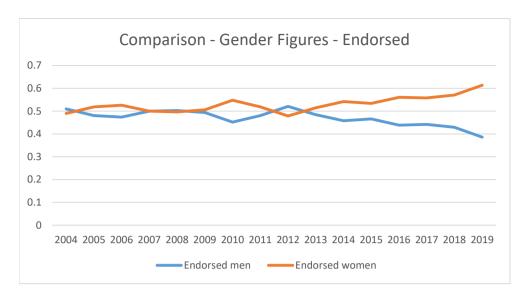

| Com |  |  |
|-----|--|--|
|     |  |  |

| •                                         |        | Endo   | orsed  |        |        |        |       |       |       |       |       |       |       |        |        |        |
|-------------------------------------------|--------|--------|--------|--------|--------|--------|-------|-------|-------|-------|-------|-------|-------|--------|--------|--------|
|                                           | 2004   | 2005   | 2006   | 2007   | 2008   | 2009   | 2010  | 2011  | 2012  | 2013  | 2014  | 2015  | 2016  | 2017   | 2018   | 2019   |
| Gender                                    |        |        |        |        |        |        |       |       |       |       |       |       |       |        |        |        |
| Men                                       | 51.0%  | 48.1%  | 47.4%  | 50.0%  | 50.3%  | 49.4%  | 45.2% | 48.1% | 52.1% | 48.5% | 45.8% | 46.6% | 43.9% | 44.2%  | 42.9%  | 38.6%  |
| Women                                     | 49.0%  | 51.9%  | 52.6%  | 50.0%  | 49.7%  | 50.6%  | 54.8% | 51.9% | 47.9% | 51.5% | 54.2% | 53.4% | 56.1% | 55.8%  | 57.1%  | 61.4%  |
| Path Selected                             |        |        |        |        |        |        |       |       |       |       |       |       |       |        |        |        |
| One Year                                  | 0.0%   | 0.0%   | 0.0%   | 0.0%   | 0.0%   | 0.0%   | 16.0% | 16.0% | 14.0% | 14.0% | 12.0% | 14.0% | 14.2% | 15.9%  | 14.0%  | 13.1%  |
| Two Year                                  | 100.0% | 100.0% | 100.0% | 100.0% | 100.0% | 100.0% | 84.0% | 84.0% | 86.0% | 86.0% | 88.0% | 86.0% | 85.8% | 84.1%  | 86.0%  | 86.9%  |
| Ethnicity *                               |        |        |        |        |        |        |       |       |       |       |       |       |       |        |        |        |
| American Indian or Alaska Native          | 0.0%   | 0.0%   | 0.0%   | 0.0%   | 0.0%   | 0.0%   | 0.0%  | 0.0%  | 0.0%  | 0.0%  | 0.0%  | 0.0%  | 0.0%  | 0.42%  | 0.65%  | 0.20%  |
| Asian American                            | 0.0%   | 0.0%   | 0.0%   | 0.0%   | 0.0%   | 0.0%   | 0.0%  | 0.0%  | 0.0%  | 0.0%  | 0.0%  | 0.0%  | 0.0%  | 11.31% | 12.92% | 12.08% |
| Black or African American                 | 0.0%   | 0.0%   | 0.0%   | 0.0%   | 0.0%   | 0.0%   | 0.0%  | 0.0%  | 0.0%  | 0.0%  | 0.0%  | 0.0%  | 0.0%  | 5.07%  | 5.81%  | 5.35%  |
| Hispanic/Latino American                  | 0.0%   | 0.0%   | 0.0%   | 0.0%   | 0.0%   | 0.0%   | 0.0%  | 0.0%  | 0.0%  | 0.0%  | 0.0%  | 0.0%  | 0.0%  | 3.07%  | 4.95%  | 5.64%  |
| White                                     | 0.0%   | 0.0%   | 0.0%   | 0.0%   | 0.0%   | 0.0%   | 0.0%  | 0.0%  | 0.0%  | 0.0%  | 0.0%  | 0.0%  | 0.0%  | 69.77% | 67.60% | 67.43% |
| Native Hawaiian or Other Pacific Islander | 0.0%   | 0.0%   | 0.0%   | 0.0%   | 0.0%   | 0.0%   | 0.0%  | 0.0%  | 0.0%  | 0.0%  | 0.0%  | 0.0%  | 0.0%  | 0.11%  | 0.22%  | 0.10%  |
| Mixed Race                                | 0.0%   | 0.0%   | 0.0%   | 0.0%   | 0.0%   | 0.0%   | 0.0%  | 0.0%  | 0.0%  | 0.0%  | 0.0%  | 0.0%  | 0.0%  | 5.29%  | 4.74%  | 5.64%  |
| Prefer not to answer                      | 0.0%   | 0.0%   | 0.0%   | 0.0%   | 0.0%   | 0.0%   | 0.0%  | 0.0%  | 0.0%  | 0.0%  | 0.0%  | 0.0%  | 0.0%  | 4.97%  | 3.12%  | 3.56%  |
| Overall percentage                        | 0.0%   | 0.0%   | 0.0%   | 0.0%   | 0.0%   | 0.0%   | 0.0%  | 0.0%  | 0.0%  | 0.0%  | 0.0%  | 0.0%  | 0.0%  | 25.0%  | 28.0%  | 29.0%  |
| Universities Presenting Candidates        |        |        |        |        |        |        |       |       |       |       |       |       |       |        |        |        |
| Ivy League                                | 16.0%  | 11.8%  | 11.2%  | 12.3%  | 10.8%  | 10.7%  | 11.9% | 12.8% | 13.1% | 15.8% | 16.3% | 16.7% | 17.4% | 16.8%  | 15.50% | 15.74% |
| Other Private Universities                | 41.8%  | 52.2%  | 54.3%  | 51.5%  | 51.0%  | 46.7%  | 50.9% | 51.8% | 52.2% | 47.3% | 47.9% | 48.4% | 47.3% | 49.8%  | 49.41% | 50.50% |
| State/Public Universities                 | 37.4%  | 30.1%  | 30.1%  | 31.3%  | 31.9%  | 30.2%  | 31.2% | 30.2% | 29.9% | 32.0% | 30.1% | 31.9% | 32.1% | 30.9%  | 33.05% | 30.10% |
| Service Academies                         | 4.8%   | 5.4%   | 4.4%   | 4.5%   | 6.1%   | 5.3%   | 5.9%  | 5.2%  | 4.8%  | 4.2%  | 5.5%  | 3.0%  | 3.3%  | 2.5%   | 2.05%  | 3.66%  |
| Employer Endorsed                         | 0.0%   | 0.5%   | 0.0%   | 0.4%   | 0.1%   | 0.3%   | 0.1%  | 0.0%  | 0.0%  | 1.0%  | 0.1%  | 0.1%  | 0.0%  | 0.0%   | 0.00%  | 0.0%   |
| Preferred UK University                   |        |        |        |        |        |        |       |       |       |       |       |       |       |        |        |        |
| University of Oxford                      | 32.3%  | 32.0%  | 31.5%  | 32.4%  | 30.9%  | 30.8%  | 28.0% | 29.3% | 26.9% | 28.2% | 29.1% | 31.0% | 27.6% | 25.5%  | 25.4%  | 24.6%  |
| University of Cambridge                   | 12.7%  | 13.0%  | 12.9%  | 13.0%  | 12.3%  | 12.4%  | 11.4% | 12.9% | 11.6% | 11.2% | 11.4% | 11.3% | 10.3% | 10.6%  | 12.6%  | 10.4%  |
| Universities in London                    | 22.6%  | 25.7%  | 25.9%  | 26.7%  | 25.4%  | 26.3%  | 31.0% | 29.5% | 33.0% | 32.9% | 33.9% | 30.0% | 29.3% | 34.1%  | 32.8%  | 31.2%  |
| Other English Universities                | 20.9%  | 19.3%  | 18.7%  | 17.4%  | 20.1%  | 17.5%  | 18.6% | 17.6% | 17.5% | 15.9% | 16.4% | 16.3% | 15.1% | 17.1%  | 16.9%  | 19.9%  |
| Nothern Irish Universities                | 1.6%   | 0.9%   | 1.4%   | 1.0%   | 1.2%   | 1.7%   | 1.1%  | 1.5%  | 1.0%  | 0.7%  | 0.3%  | 1.0%  | 1.2%  | 1.0%   | 1.0%   | 1.4%   |
| Scottish Universities                     | 8.8%   | 7.6%   | 8.8%   | 8.5%   | 8.2%   | 10.3%  | 8.3%  | 7.9%  | 9.1%  | 10.3% | 7.8%  | 9.7%  | 15.3% | 11.4%  | 10.1%  | 11.5%  |
| Welsh Universities                        | 1.3%   | 1.5%   | 0.7%   | 0.6%   | 1.8%   | 1.0%   | 1.5%  | 1.2%  | 0.8%  | 0.7%  | 1.0%  | 0.6%  | 1.3%  | 0.3%   | 1.2%   | 1.1%   |
|                                           |        |        |        |        |        |        |       |       |       |       |       |       |       |        |        |        |