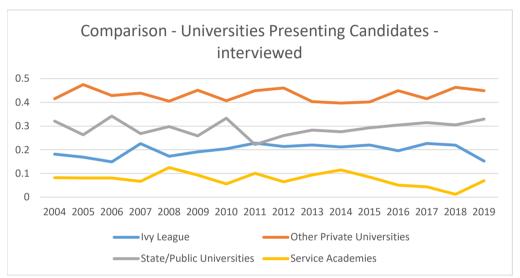

| Compa | arisons |
|-------|---------|
|-------|---------|

|                                           |        | Interv | riewed |        |        |        |        |        |        |        |        |        |        |        |        |        |
|-------------------------------------------|--------|--------|--------|--------|--------|--------|--------|--------|--------|--------|--------|--------|--------|--------|--------|--------|
|                                           | 2004   | 2005   | 2006   | 2007   | 2008   | 2009   | 2010   | 2011   | 2012   | 2013   | 2014   | 2015   | 2016   | 2017   | 2018   | 2019   |
| Gender                                    |        |        |        |        |        |        |        |        |        |        |        |        |        |        |        |        |
| Men                                       | 61.0%  | 52.5%  | 52.8%  | 51.8%  | 58.3%  | 59.3%  | 56.8%  | 57.6%  | 53.9%  | 57.2%  | 46.8%  | 49.4%  | 49.4%  | 44.0%  | 46.3%  | 37.3%  |
| Women                                     | 39.0%  | 47.5%  | 47.2%  | 48.2%  | 41.7%  | 40.7%  | 43.2%  | 42.4%  | 46.1%  | 42.8%  | 53.2%  | 50.6%  | 50.6%  | 56.0%  | 53.7%  | 62.7%  |
| 77011011                                  | 00.070 | 11.070 | 11.270 | 10.270 | 42.770 | 40.770 | 45.270 | 42.470 | 40.270 | 12.070 | 33.270 | 30.070 | 30.070 | 30.070 | 33.770 | 02.770 |
| Path Selected                             |        |        |        |        |        |        |        |        |        |        |        |        |        |        |        |        |
| One Year                                  | 0.0%   | 0.0%   | 0.0%   | 0.0%   | 0.0%   | 0.0%   | 15.0%  | 15.0%  | 10.0%  | 10.0%  | 5.1%   | 15.0%  | 10.1%  | 5.0%   | 9.8%   | 3.8%   |
| Two Year                                  | 100.0% | 100.0% | 100.0% | 100.0% | 100.0% | 100.0% | 85.0%  | 85.0%  | 90.0%  | 90.0%  | 94.9%  | 85.0%  | 89.9%  | 95.0%  | 90.2%  | 96.2%  |
| Ethnicity *                               |        |        |        |        |        |        |        |        |        |        |        |        |        |        |        |        |
| American Indian or Alaska Native          | 0.0%   | 0.0%   | 0.0%   | 0.0%   | 0.0%   | 0.0%   | 0.0%   | 0.0%   | 0.0%   | 0.0%   | 0.0%   | 0.0%   | 0.0%   | 0.0%   | 0.61%  | 0.00%  |
| Asian American                            | 0.0%   | 0.0%   | 0.0%   | 0.0%   | 0.0%   | 0.0%   | 0.0%   | 0.0%   | 0.0%   | 0.0%   | 0.0%   | 0.0%   | 0.0%   | 13.8%  | 20.12% | 17.09% |
| Black or African American                 | 0.0%   | 0.0%   | 0.0%   | 0.0%   | 0.0%   | 0.0%   | 0.0%   | 0.0%   | 0.0%   | 0.0%   | 0.0%   | 0.0%   | 0.0%   | 4.4%   | 6.71%  | 6.96%  |
| Hispanic/Latino American                  | 0.0%   | 0.0%   | 0.0%   | 0.0%   | 0.0%   | 0.0%   | 0.0%   | 0.0%   | 0.0%   | 0.0%   | 0.0%   | 0.0%   | 0.0%   | 5.7%   | 3.05%  | 4.43%  |
| White                                     | 0.0%   | 0.0%   | 0.0%   | 0.0%   | 0.0%   | 0.0%   | 0.0%   | 0.0%   | 0.0%   | 0.0%   | 0.0%   | 0.0%   | 0.0%   | 68.6%  | 60.37% | 64.56% |
| Native Hawaiian or Other Pacific Islander | 0.0%   | 0.0%   | 0.0%   | 0.0%   | 0.0%   | 0.0%   | 0.0%   | 0.0%   | 0.0%   | 0.0%   | 0.0%   | 0.0%   | 0.0%   | 0.0%   | 0.00%  | 0.00%  |
| Mixed Race                                | 0.0%   | 0.0%   | 0.0%   | 0.0%   | 0.0%   | 0.0%   | 0.0%   | 0.0%   | 0.0%   | 0.0%   | 0.0%   | 0.0%   | 0.0%   | 5.0%   | 6.10%  | 3.80%  |
| Decline Response                          | 0.0%   | 0.0%   | 0.0%   | 0.0%   | 0.0%   | 0.0%   | 0.0%   | 0.0%   | 0.0%   | 0.0%   | 0.0%   | 0.0%   | 0.0%   | 2.5%   | 3.05%  | 3.16%  |
| Overall percentage                        | 0.0%   | 0.0%   | 0.0%   | 0.0%   | 0.0%   | 0.0%   | 0.0%   | 0.0%   | 0.0%   | 0.0%   | 0.0%   | 0.0%   | 0.0%   | 29.0%  | 36.0%  | 32.0%  |
| Universities Presenting Candidates        |        |        |        |        |        |        |        |        |        |        |        |        |        |        |        |        |
| Ivy League                                | 18.2%  | 16.9%  | 14.9%  | 22.6%  | 17.3%  | 19.1%  | 20.4%  | 22.8%  | 21.4%  | 22.0%  | 21.2%  | 22.0%  | 19.6%  | 22.6%  | 22.0%  | 15.2%  |
| Other Private Universities                | 41.5%  | 47.5%  | 42.9%  | 43.9%  | 40.5%  | 45.1%  | 40.7%  | 44.9%  | 46.1%  | 40.3%  | 39.7%  | 40.2%  | 44.9%  | 41.5%  | 46.3%  | 44.9%  |
| State/Public Universities                 | 32.1%  | 26.3%  | 34.2%  | 26.8%  | 29.8%  | 25.9%  | 33.3%  | 22.2%  | 26.0%  | 28.3%  | 27.6%  | 29.3%  | 30.4%  | 31.4%  | 30.5%  | 32.9%  |
| Service Academies                         | 8.2%   | 8.1%   | 8.1%   | 6.7%   | 12.5%  | 9.3%   | 5.6%   | 10.1%  | 6.5%   | 9.4%   | 11.5%  | 8.5%   | 5.1%   | 4.4%   | 1.2%   | 7.0%   |
| Employer Endorsed                         | 0.0%   | 1.3%   | 0.0%   | 0.0%   | 0.0%   | 0.6%   | 0.0%   | 0.0%   | 0.0%   | 0.0%   | 0.0%   | 0.0%   | 0.0%   | 0.0%   | 0.0%   | 0.0%   |
| Preferred UK University                   |        |        |        |        |        |        |        |        |        |        |        |        |        |        |        |        |
| University of Oxford                      | 34.6%  | 49.4%  | 39.1%  | 41.5%  | 34.5%  | 38.9%  | 31.5%  | 38.0%  | 38.3%  | 30.2%  | 37.2%  | 32.9%  | 29.7%  | 27.7%  | 31.1%  | 25.3%  |
| University of Cambridge                   | 20.8%  | 16.3%  | 16.1%  | 18.3%  | 11.9%  | 15.4%  | 14.8%  | 14.6%  | 13.6%  | 15.1%  | 10.3%  | 17.7%  | 11.4%  | 11.3%  | 16.5%  | 17.7%  |
| Universities in London                    | 22.6%  | 20.0%  | 27.3%  | 25.0%  | 30.4%  | 24.7%  | 38.3%  | 27.2%  | 31.8%  | 39.6%  | 34.6%  | 24.4%  | 35.4%  | 33.3%  | 31.7%  | 28.5%  |
| Other English Universities                | 15.7%  | 9.4%   | 11.2%  | 7.3%   | 16.7%  | 14.2%  | 9.9%   | 14.6%  | 10.4%  | 8.2%   | 12.8%  | 14.6%  | 17.7%  | 17.0%  | 11.0%  | 15.8%  |
| Nothern Irish Universities                | 2.5%   | 1.3%   | 1.2%   | 1.2%   | 1.8%   | 1.9%   | 0.0%   | 0.6%   | 0.6%   | 1.3%   | 0.0%   | 1.8%   | 0.6%   | 1.9%   | 1.2%   | 0.6%   |
| Scottish Universities                     | 3.1%   | 3.8%   | 3.7%   | 4.9%   | 4.2%   | 3.7%   | 4.9%   | 5.1%   | 4.5%   | 5.7%   | 3.8%   | 7.9%   | 3.8%   | 8.8%   | 7.9%   | 10.1%  |
| Welsh Universities                        | 0.6%   | 0.0%   | 1.2%   | 1.8%   | 0.6%   | 1.2%   | 0.6%   | 0.0%   | 0.6%   | 0.0%   | 1.3%   | 0.6%   | 1.3%   | 0.0%   | 0.6%   | 1.9%   |
|                                           |        |        |        |        |        |        |        |        |        |        |        |        |        |        |        |        |