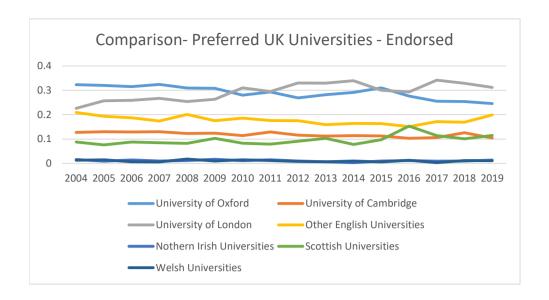

### **Comparisons**

| Com |  |  |
|-----|--|--|
|     |  |  |

| •                                         |        | Endo   | orsed  |        |        |        |       |       |       |       |       |       |       |        |        |        |
|-------------------------------------------|--------|--------|--------|--------|--------|--------|-------|-------|-------|-------|-------|-------|-------|--------|--------|--------|
|                                           | 2004   | 2005   | 2006   | 2007   | 2008   | 2009   | 2010  | 2011  | 2012  | 2013  | 2014  | 2015  | 2016  | 2017   | 2018   | 2019   |
| Gender                                    |        |        |        |        |        |        |       |       |       |       |       |       |       |        |        |        |
| Men                                       | 51.0%  | 48.1%  | 47.4%  | 50.0%  | 50.3%  | 49.4%  | 45.2% | 48.1% | 52.1% | 48.5% | 45.8% | 46.6% | 43.9% | 44.2%  | 42.9%  | 38.6%  |
| Women                                     | 49.0%  | 51.9%  | 52.6%  | 50.0%  | 49.7%  | 50.6%  | 54.8% | 51.9% | 47.9% | 51.5% | 54.2% | 53.4% | 56.1% | 55.8%  | 57.1%  | 61.4%  |
| Path Selected                             |        |        |        |        |        |        |       |       |       |       |       |       |       |        |        |        |
| One Year                                  | 0.0%   | 0.0%   | 0.0%   | 0.0%   | 0.0%   | 0.0%   | 16.0% | 16.0% | 14.0% | 14.0% | 12.0% | 14.0% | 14.2% | 15.9%  | 14.0%  | 13.1%  |
| Two Year                                  | 100.0% | 100.0% | 100.0% | 100.0% | 100.0% | 100.0% | 84.0% | 84.0% | 86.0% | 86.0% | 88.0% | 86.0% | 85.8% | 84.1%  | 86.0%  | 86.9%  |
| Ethnicity *                               |        |        |        |        |        |        |       |       |       |       |       |       |       |        |        |        |
| American Indian or Alaska Native          | 0.0%   | 0.0%   | 0.0%   | 0.0%   | 0.0%   | 0.0%   | 0.0%  | 0.0%  | 0.0%  | 0.0%  | 0.0%  | 0.0%  | 0.0%  | 0.42%  | 0.65%  | 0.20%  |
| Asian American                            | 0.0%   | 0.0%   | 0.0%   | 0.0%   | 0.0%   | 0.0%   | 0.0%  | 0.0%  | 0.0%  | 0.0%  | 0.0%  | 0.0%  | 0.0%  | 11.31% | 12.92% | 12.08% |
| Black or African American                 | 0.0%   | 0.0%   | 0.0%   | 0.0%   | 0.0%   | 0.0%   | 0.0%  | 0.0%  | 0.0%  | 0.0%  | 0.0%  | 0.0%  | 0.0%  | 5.07%  | 5.81%  | 5.35%  |
| Hispanic/Latino American                  | 0.0%   | 0.0%   | 0.0%   | 0.0%   | 0.0%   | 0.0%   | 0.0%  | 0.0%  | 0.0%  | 0.0%  | 0.0%  | 0.0%  | 0.0%  | 3.07%  | 4.95%  | 5.64%  |
| White                                     | 0.0%   | 0.0%   | 0.0%   | 0.0%   | 0.0%   | 0.0%   | 0.0%  | 0.0%  | 0.0%  | 0.0%  | 0.0%  | 0.0%  | 0.0%  | 69.77% | 67.60% | 67.43% |
| Native Hawaiian or Other Pacific Islander | 0.0%   | 0.0%   | 0.0%   | 0.0%   | 0.0%   | 0.0%   | 0.0%  | 0.0%  | 0.0%  | 0.0%  | 0.0%  | 0.0%  | 0.0%  | 0.11%  | 0.22%  | 0.10%  |
| Mixed Race                                | 0.0%   | 0.0%   | 0.0%   | 0.0%   | 0.0%   | 0.0%   | 0.0%  | 0.0%  | 0.0%  | 0.0%  | 0.0%  | 0.0%  | 0.0%  | 5.29%  | 4.74%  | 5.64%  |
| Prefer not to answer                      | 0.0%   | 0.0%   | 0.0%   | 0.0%   | 0.0%   | 0.0%   | 0.0%  | 0.0%  | 0.0%  | 0.0%  | 0.0%  | 0.0%  | 0.0%  | 4.97%  | 3.12%  | 3.56%  |
| Overall percentage                        | 0.0%   | 0.0%   | 0.0%   | 0.0%   | 0.0%   | 0.0%   | 0.0%  | 0.0%  | 0.0%  | 0.0%  | 0.0%  | 0.0%  | 0.0%  | 25.0%  | 28.0%  | 29.0%  |
| Universities Presenting Candidates        |        |        |        |        |        |        |       |       |       |       |       |       |       |        |        |        |
| Ivy League                                | 16.0%  | 11.8%  | 11.2%  | 12.3%  | 10.8%  | 10.7%  | 11.9% | 12.8% | 13.1% | 15.8% | 16.3% | 16.7% | 17.4% | 16.8%  | 15.50% | 15.74% |
| Other Private Universities                | 41.8%  | 52.2%  | 54.3%  | 51.5%  | 51.0%  | 46.7%  | 50.9% | 51.8% | 52.2% | 47.3% | 47.9% | 48.4% | 47.3% | 49.8%  | 49.41% | 50.50% |
| State/Public Universities                 | 37.4%  | 30.1%  | 30.1%  | 31.3%  | 31.9%  | 30.2%  | 31.2% | 30.2% | 29.9% | 32.0% | 30.1% | 31.9% | 32.1% | 30.9%  | 33.05% | 30.10% |
| Service Academies                         | 4.8%   | 5.4%   | 4.4%   | 4.5%   | 6.1%   | 5.3%   | 5.9%  | 5.2%  | 4.8%  | 4.2%  | 5.5%  | 3.0%  | 3.3%  | 2.5%   | 2.05%  | 3.66%  |
| Employer Endorsed                         | 0.0%   | 0.5%   | 0.0%   | 0.4%   | 0.1%   | 0.3%   | 0.1%  | 0.0%  | 0.0%  | 1.0%  | 0.1%  | 0.1%  | 0.0%  | 0.0%   | 0.00%  | 0.0%   |
| Preferred UK University                   |        |        |        |        |        |        |       |       |       |       |       |       |       |        |        |        |
| University of Oxford                      | 32.3%  | 32.0%  | 31.5%  | 32.4%  | 30.9%  | 30.8%  | 28.0% | 29.3% | 26.9% | 28.2% | 29.1% | 31.0% | 27.6% | 25.5%  | 25.4%  | 24.6%  |
| University of Cambridge                   | 12.7%  | 13.0%  | 12.9%  | 13.0%  | 12.3%  | 12.4%  | 11.4% | 12.9% | 11.6% | 11.2% | 11.4% | 11.3% | 10.3% | 10.6%  | 12.6%  | 10.4%  |
| Universities in London                    | 22.6%  | 25.7%  | 25.9%  | 26.7%  | 25.4%  | 26.3%  | 31.0% | 29.5% | 33.0% | 32.9% | 33.9% | 30.0% | 29.3% | 34.1%  | 32.8%  | 31.2%  |
| Other English Universities                | 20.9%  | 19.3%  | 18.7%  | 17.4%  | 20.1%  | 17.5%  | 18.6% | 17.6% | 17.5% | 15.9% | 16.4% | 16.3% | 15.1% | 17.1%  | 16.9%  | 19.9%  |
| Nothern Irish Universities                | 1.6%   | 0.9%   | 1.4%   | 1.0%   | 1.2%   | 1.7%   | 1.1%  | 1.5%  | 1.0%  | 0.7%  | 0.3%  | 1.0%  | 1.2%  | 1.0%   | 1.0%   | 1.4%   |
| Scottish Universities                     | 8.8%   | 7.6%   | 8.8%   | 8.5%   | 8.2%   | 10.3%  | 8.3%  | 7.9%  | 9.1%  | 10.3% | 7.8%  | 9.7%  | 15.3% | 11.4%  | 10.1%  | 11.5%  |
| Welsh Universities                        | 1.3%   | 1.5%   | 0.7%   | 0.6%   | 1.8%   | 1.0%   | 1.5%  | 1.2%  | 0.8%  | 0.7%  | 1.0%  | 0.6%  | 1.3%  | 0.3%   | 1.2%   | 1.1%   |
|                                           |        |        |        |        |        |        |       |       |       |       |       |       |       |        |        |        |