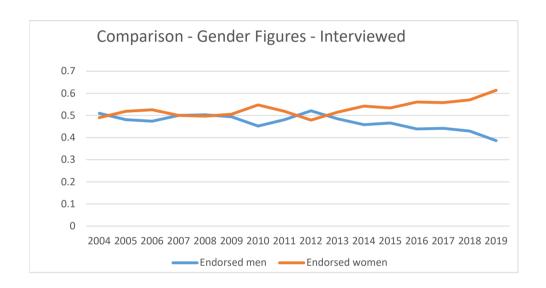

| Compa | arisons |
|-------|---------|
|-------|---------|

|                                           |        | Interv | riewed |        |        |        |        |        |        |        |        |        |        |        |        |        |
|-------------------------------------------|--------|--------|--------|--------|--------|--------|--------|--------|--------|--------|--------|--------|--------|--------|--------|--------|
|                                           | 2004   | 2005   | 2006   | 2007   | 2008   | 2009   | 2010   | 2011   | 2012   | 2013   | 2014   | 2015   | 2016   | 2017   | 2018   | 2019   |
| Gender                                    |        |        |        |        |        |        |        |        |        |        |        |        |        |        |        |        |
| Men                                       | 61.0%  | 52.5%  | 52.8%  | 51.8%  | 58.3%  | 59.3%  | 56.8%  | 57.6%  | 53.9%  | 57.2%  | 46.8%  | 49.4%  | 49.4%  | 44.0%  | 46.3%  | 37.3%  |
| Women                                     | 39.0%  | 47.5%  | 47.2%  | 48.2%  | 41.7%  | 40.7%  | 43.2%  | 42.4%  | 46.1%  | 42.8%  | 53.2%  | 50.6%  | 50.6%  | 56.0%  | 53.7%  | 62.7%  |
| 77011011                                  | 00.070 | 11.070 | 11.270 | 10.270 | 42.770 | 40.770 | 45.270 | 42.470 | 40.270 | 12.070 | 33.270 | 30.070 | 30.070 | 30.070 | 33.770 | 02.770 |
| Path Selected                             |        |        |        |        |        |        |        |        |        |        |        |        |        |        |        |        |
| One Year                                  | 0.0%   | 0.0%   | 0.0%   | 0.0%   | 0.0%   | 0.0%   | 15.0%  | 15.0%  | 10.0%  | 10.0%  | 5.1%   | 15.0%  | 10.1%  | 5.0%   | 9.8%   | 3.8%   |
| Two Year                                  | 100.0% | 100.0% | 100.0% | 100.0% | 100.0% | 100.0% | 85.0%  | 85.0%  | 90.0%  | 90.0%  | 94.9%  | 85.0%  | 89.9%  | 95.0%  | 90.2%  | 96.2%  |
| Ethnicity *                               |        |        |        |        |        |        |        |        |        |        |        |        |        |        |        |        |
| American Indian or Alaska Native          | 0.0%   | 0.0%   | 0.0%   | 0.0%   | 0.0%   | 0.0%   | 0.0%   | 0.0%   | 0.0%   | 0.0%   | 0.0%   | 0.0%   | 0.0%   | 0.0%   | 0.61%  | 0.00%  |
| Asian American                            | 0.0%   | 0.0%   | 0.0%   | 0.0%   | 0.0%   | 0.0%   | 0.0%   | 0.0%   | 0.0%   | 0.0%   | 0.0%   | 0.0%   | 0.0%   | 13.8%  | 20.12% | 17.09% |
| Black or African American                 | 0.0%   | 0.0%   | 0.0%   | 0.0%   | 0.0%   | 0.0%   | 0.0%   | 0.0%   | 0.0%   | 0.0%   | 0.0%   | 0.0%   | 0.0%   | 4.4%   | 6.71%  | 6.96%  |
| Hispanic/Latino American                  | 0.0%   | 0.0%   | 0.0%   | 0.0%   | 0.0%   | 0.0%   | 0.0%   | 0.0%   | 0.0%   | 0.0%   | 0.0%   | 0.0%   | 0.0%   | 5.7%   | 3.05%  | 4.43%  |
| White                                     | 0.0%   | 0.0%   | 0.0%   | 0.0%   | 0.0%   | 0.0%   | 0.0%   | 0.0%   | 0.0%   | 0.0%   | 0.0%   | 0.0%   | 0.0%   | 68.6%  | 60.37% | 64.56% |
| Native Hawaiian or Other Pacific Islander | 0.0%   | 0.0%   | 0.0%   | 0.0%   | 0.0%   | 0.0%   | 0.0%   | 0.0%   | 0.0%   | 0.0%   | 0.0%   | 0.0%   | 0.0%   | 0.0%   | 0.00%  | 0.00%  |
| Mixed Race                                | 0.0%   | 0.0%   | 0.0%   | 0.0%   | 0.0%   | 0.0%   | 0.0%   | 0.0%   | 0.0%   | 0.0%   | 0.0%   | 0.0%   | 0.0%   | 5.0%   | 6.10%  | 3.80%  |
| Decline Response                          | 0.0%   | 0.0%   | 0.0%   | 0.0%   | 0.0%   | 0.0%   | 0.0%   | 0.0%   | 0.0%   | 0.0%   | 0.0%   | 0.0%   | 0.0%   | 2.5%   | 3.05%  | 3.16%  |
| Overall percentage                        | 0.0%   | 0.0%   | 0.0%   | 0.0%   | 0.0%   | 0.0%   | 0.0%   | 0.0%   | 0.0%   | 0.0%   | 0.0%   | 0.0%   | 0.0%   | 29.0%  | 36.0%  | 32.0%  |
| Universities Presenting Candidates        |        |        |        |        |        |        |        |        |        |        |        |        |        |        |        |        |
| Ivy League                                | 18.2%  | 16.9%  | 14.9%  | 22.6%  | 17.3%  | 19.1%  | 20.4%  | 22.8%  | 21.4%  | 22.0%  | 21.2%  | 22.0%  | 19.6%  | 22.6%  | 22.0%  | 15.2%  |
| Other Private Universities                | 41.5%  | 47.5%  | 42.9%  | 43.9%  | 40.5%  | 45.1%  | 40.7%  | 44.9%  | 46.1%  | 40.3%  | 39.7%  | 40.2%  | 44.9%  | 41.5%  | 46.3%  | 44.9%  |
| State/Public Universities                 | 32.1%  | 26.3%  | 34.2%  | 26.8%  | 29.8%  | 25.9%  | 33.3%  | 22.2%  | 26.0%  | 28.3%  | 27.6%  | 29.3%  | 30.4%  | 31.4%  | 30.5%  | 32.9%  |
| Service Academies                         | 8.2%   | 8.1%   | 8.1%   | 6.7%   | 12.5%  | 9.3%   | 5.6%   | 10.1%  | 6.5%   | 9.4%   | 11.5%  | 8.5%   | 5.1%   | 4.4%   | 1.2%   | 7.0%   |
| Employer Endorsed                         | 0.0%   | 1.3%   | 0.0%   | 0.0%   | 0.0%   | 0.6%   | 0.0%   | 0.0%   | 0.0%   | 0.0%   | 0.0%   | 0.0%   | 0.0%   | 0.0%   | 0.0%   | 0.0%   |
| Preferred UK University                   |        |        |        |        |        |        |        |        |        |        |        |        |        |        |        |        |
| University of Oxford                      | 34.6%  | 49.4%  | 39.1%  | 41.5%  | 34.5%  | 38.9%  | 31.5%  | 38.0%  | 38.3%  | 30.2%  | 37.2%  | 32.9%  | 29.7%  | 27.7%  | 31.1%  | 25.3%  |
| University of Cambridge                   | 20.8%  | 16.3%  | 16.1%  | 18.3%  | 11.9%  | 15.4%  | 14.8%  | 14.6%  | 13.6%  | 15.1%  | 10.3%  | 17.7%  | 11.4%  | 11.3%  | 16.5%  | 17.7%  |
| Universities in London                    | 22.6%  | 20.0%  | 27.3%  | 25.0%  | 30.4%  | 24.7%  | 38.3%  | 27.2%  | 31.8%  | 39.6%  | 34.6%  | 24.4%  | 35.4%  | 33.3%  | 31.7%  | 28.5%  |
| Other English Universities                | 15.7%  | 9.4%   | 11.2%  | 7.3%   | 16.7%  | 14.2%  | 9.9%   | 14.6%  | 10.4%  | 8.2%   | 12.8%  | 14.6%  | 17.7%  | 17.0%  | 11.0%  | 15.8%  |
| Nothern Irish Universities                | 2.5%   | 1.3%   | 1.2%   | 1.2%   | 1.8%   | 1.9%   | 0.0%   | 0.6%   | 0.6%   | 1.3%   | 0.0%   | 1.8%   | 0.6%   | 1.9%   | 1.2%   | 0.6%   |
| Scottish Universities                     | 3.1%   | 3.8%   | 3.7%   | 4.9%   | 4.2%   | 3.7%   | 4.9%   | 5.1%   | 4.5%   | 5.7%   | 3.8%   | 7.9%   | 3.8%   | 8.8%   | 7.9%   | 10.1%  |
| Welsh Universities                        | 0.6%   | 0.0%   | 1.2%   | 1.8%   | 0.6%   | 1.2%   | 0.6%   | 0.0%   | 0.6%   | 0.0%   | 1.3%   | 0.6%   | 1.3%   | 0.0%   | 0.6%   | 1.9%   |
|                                           |        |        |        |        |        |        |        |        |        |        |        |        |        |        |        |        |