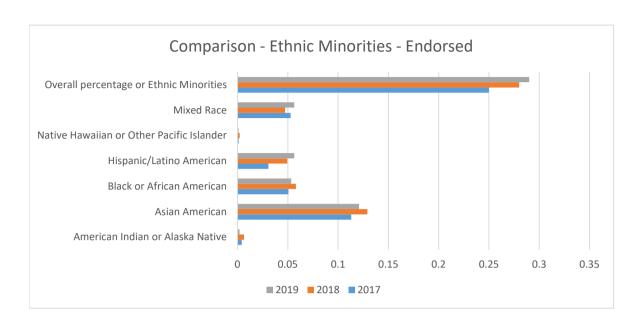

| Com |  |  |
|-----|--|--|
|     |  |  |

| •                                         |        | Endo   | orsed  |        |        |        |       |       |       |       |       |       |       |        |        |        |
|-------------------------------------------|--------|--------|--------|--------|--------|--------|-------|-------|-------|-------|-------|-------|-------|--------|--------|--------|
|                                           | 2004   | 2005   | 2006   | 2007   | 2008   | 2009   | 2010  | 2011  | 2012  | 2013  | 2014  | 2015  | 2016  | 2017   | 2018   | 2019   |
| Gender                                    |        |        |        |        |        |        |       |       |       |       |       |       |       |        |        |        |
| Men                                       | 51.0%  | 48.1%  | 47.4%  | 50.0%  | 50.3%  | 49.4%  | 45.2% | 48.1% | 52.1% | 48.5% | 45.8% | 46.6% | 43.9% | 44.2%  | 42.9%  | 38.6%  |
| Women                                     | 49.0%  | 51.9%  | 52.6%  | 50.0%  | 49.7%  | 50.6%  | 54.8% | 51.9% | 47.9% | 51.5% | 54.2% | 53.4% | 56.1% | 55.8%  | 57.1%  | 61.4%  |
| Path Selected                             |        |        |        |        |        |        |       |       |       |       |       |       |       |        |        |        |
| One Year                                  | 0.0%   | 0.0%   | 0.0%   | 0.0%   | 0.0%   | 0.0%   | 16.0% | 16.0% | 14.0% | 14.0% | 12.0% | 14.0% | 14.2% | 15.9%  | 14.0%  | 13.1%  |
| Two Year                                  | 100.0% | 100.0% | 100.0% | 100.0% | 100.0% | 100.0% | 84.0% | 84.0% | 86.0% | 86.0% | 88.0% | 86.0% | 85.8% | 84.1%  | 86.0%  | 86.9%  |
| Ethnicity *                               |        |        |        |        |        |        |       |       |       |       |       |       |       |        |        |        |
| American Indian or Alaska Native          | 0.0%   | 0.0%   | 0.0%   | 0.0%   | 0.0%   | 0.0%   | 0.0%  | 0.0%  | 0.0%  | 0.0%  | 0.0%  | 0.0%  | 0.0%  | 0.42%  | 0.65%  | 0.20%  |
| Asian American                            | 0.0%   | 0.0%   | 0.0%   | 0.0%   | 0.0%   | 0.0%   | 0.0%  | 0.0%  | 0.0%  | 0.0%  | 0.0%  | 0.0%  | 0.0%  | 11.31% | 12.92% | 12.08% |
| Black or African American                 | 0.0%   | 0.0%   | 0.0%   | 0.0%   | 0.0%   | 0.0%   | 0.0%  | 0.0%  | 0.0%  | 0.0%  | 0.0%  | 0.0%  | 0.0%  | 5.07%  | 5.81%  | 5.35%  |
| Hispanic/Latino American                  | 0.0%   | 0.0%   | 0.0%   | 0.0%   | 0.0%   | 0.0%   | 0.0%  | 0.0%  | 0.0%  | 0.0%  | 0.0%  | 0.0%  | 0.0%  | 3.07%  | 4.95%  | 5.64%  |
| White                                     | 0.0%   | 0.0%   | 0.0%   | 0.0%   | 0.0%   | 0.0%   | 0.0%  | 0.0%  | 0.0%  | 0.0%  | 0.0%  | 0.0%  | 0.0%  | 69.77% | 67.60% | 67.43% |
| Native Hawaiian or Other Pacific Islander | 0.0%   | 0.0%   | 0.0%   | 0.0%   | 0.0%   | 0.0%   | 0.0%  | 0.0%  | 0.0%  | 0.0%  | 0.0%  | 0.0%  | 0.0%  | 0.11%  | 0.22%  | 0.10%  |
| Mixed Race                                | 0.0%   | 0.0%   | 0.0%   | 0.0%   | 0.0%   | 0.0%   | 0.0%  | 0.0%  | 0.0%  | 0.0%  | 0.0%  | 0.0%  | 0.0%  | 5.29%  | 4.74%  | 5.64%  |
| Prefer not to answer                      | 0.0%   | 0.0%   | 0.0%   | 0.0%   | 0.0%   | 0.0%   | 0.0%  | 0.0%  | 0.0%  | 0.0%  | 0.0%  | 0.0%  | 0.0%  | 4.97%  | 3.12%  | 3.56%  |
| Overall percentage                        | 0.0%   | 0.0%   | 0.0%   | 0.0%   | 0.0%   | 0.0%   | 0.0%  | 0.0%  | 0.0%  | 0.0%  | 0.0%  | 0.0%  | 0.0%  | 25.0%  | 28.0%  | 29.0%  |
| Universities Presenting Candidates        |        |        |        |        |        |        |       |       |       |       |       |       |       |        |        |        |
| Ivy League                                | 16.0%  | 11.8%  | 11.2%  | 12.3%  | 10.8%  | 10.7%  | 11.9% | 12.8% | 13.1% | 15.8% | 16.3% | 16.7% | 17.4% | 16.8%  | 15.50% | 15.74% |
| Other Private Universities                | 41.8%  | 52.2%  | 54.3%  | 51.5%  | 51.0%  | 46.7%  | 50.9% | 51.8% | 52.2% | 47.3% | 47.9% | 48.4% | 47.3% | 49.8%  | 49.41% | 50.50% |
| State/Public Universities                 | 37.4%  | 30.1%  | 30.1%  | 31.3%  | 31.9%  | 30.2%  | 31.2% | 30.2% | 29.9% | 32.0% | 30.1% | 31.9% | 32.1% | 30.9%  | 33.05% | 30.10% |
| Service Academies                         | 4.8%   | 5.4%   | 4.4%   | 4.5%   | 6.1%   | 5.3%   | 5.9%  | 5.2%  | 4.8%  | 4.2%  | 5.5%  | 3.0%  | 3.3%  | 2.5%   | 2.05%  | 3.66%  |
| Employer Endorsed                         | 0.0%   | 0.5%   | 0.0%   | 0.4%   | 0.1%   | 0.3%   | 0.1%  | 0.0%  | 0.0%  | 1.0%  | 0.1%  | 0.1%  | 0.0%  | 0.0%   | 0.00%  | 0.0%   |
| Preferred UK University                   |        |        |        |        |        |        |       |       |       |       |       |       |       |        |        |        |
| University of Oxford                      | 32.3%  | 32.0%  | 31.5%  | 32.4%  | 30.9%  | 30.8%  | 28.0% | 29.3% | 26.9% | 28.2% | 29.1% | 31.0% | 27.6% | 25.5%  | 25.4%  | 24.6%  |
| University of Cambridge                   | 12.7%  | 13.0%  | 12.9%  | 13.0%  | 12.3%  | 12.4%  | 11.4% | 12.9% | 11.6% | 11.2% | 11.4% | 11.3% | 10.3% | 10.6%  | 12.6%  | 10.4%  |
| Universities in London                    | 22.6%  | 25.7%  | 25.9%  | 26.7%  | 25.4%  | 26.3%  | 31.0% | 29.5% | 33.0% | 32.9% | 33.9% | 30.0% | 29.3% | 34.1%  | 32.8%  | 31.2%  |
| Other English Universities                | 20.9%  | 19.3%  | 18.7%  | 17.4%  | 20.1%  | 17.5%  | 18.6% | 17.6% | 17.5% | 15.9% | 16.4% | 16.3% | 15.1% | 17.1%  | 16.9%  | 19.9%  |
| Nothern Irish Universities                | 1.6%   | 0.9%   | 1.4%   | 1.0%   | 1.2%   | 1.7%   | 1.1%  | 1.5%  | 1.0%  | 0.7%  | 0.3%  | 1.0%  | 1.2%  | 1.0%   | 1.0%   | 1.4%   |
| Scottish Universities                     | 8.8%   | 7.6%   | 8.8%   | 8.5%   | 8.2%   | 10.3%  | 8.3%  | 7.9%  | 9.1%  | 10.3% | 7.8%  | 9.7%  | 15.3% | 11.4%  | 10.1%  | 11.5%  |
| Welsh Universities                        | 1.3%   | 1.5%   | 0.7%   | 0.6%   | 1.8%   | 1.0%   | 1.5%  | 1.2%  | 0.8%  | 0.7%  | 1.0%  | 0.6%  | 1.3%  | 0.3%   | 1.2%   | 1.1%   |
|                                           |        |        |        |        |        |        |       |       |       |       |       |       |       |        |        |        |